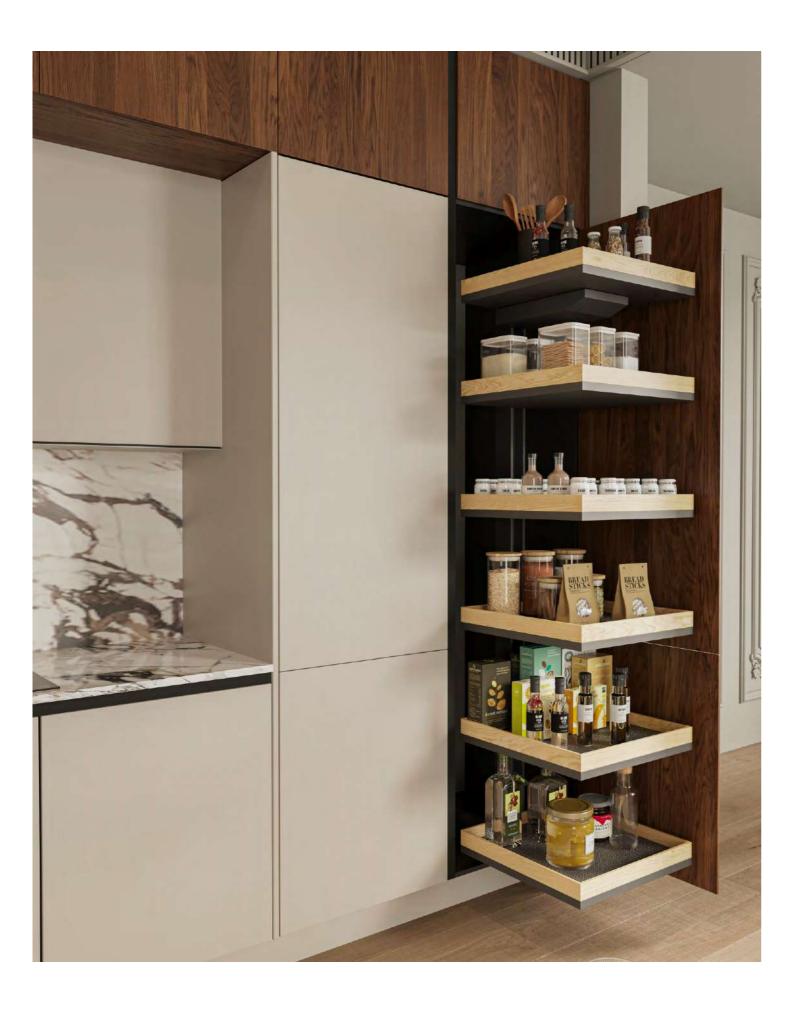

### **Built-in storage units**

Discover the perfect union of durability and style with our kitchen storage unit at ALBED. This versatile piece seamlessly marries the industrial strength of metal with the timeless appeal of wood, creating a harmonious blend of form and function.

Crafted with precision, the metal framework ensures durability and stability, while the wooden accents add warmth and character to your kitchen space. Featuring ample storage capacity, this unit is not just a practical addition but a statement of modern sophistication.

Elevate your kitchen organization with a piece that effortlessly combines the strength of metal with the organic beauty of wood, enhancing both your storage needs and the aesthetics of your culinary haven.