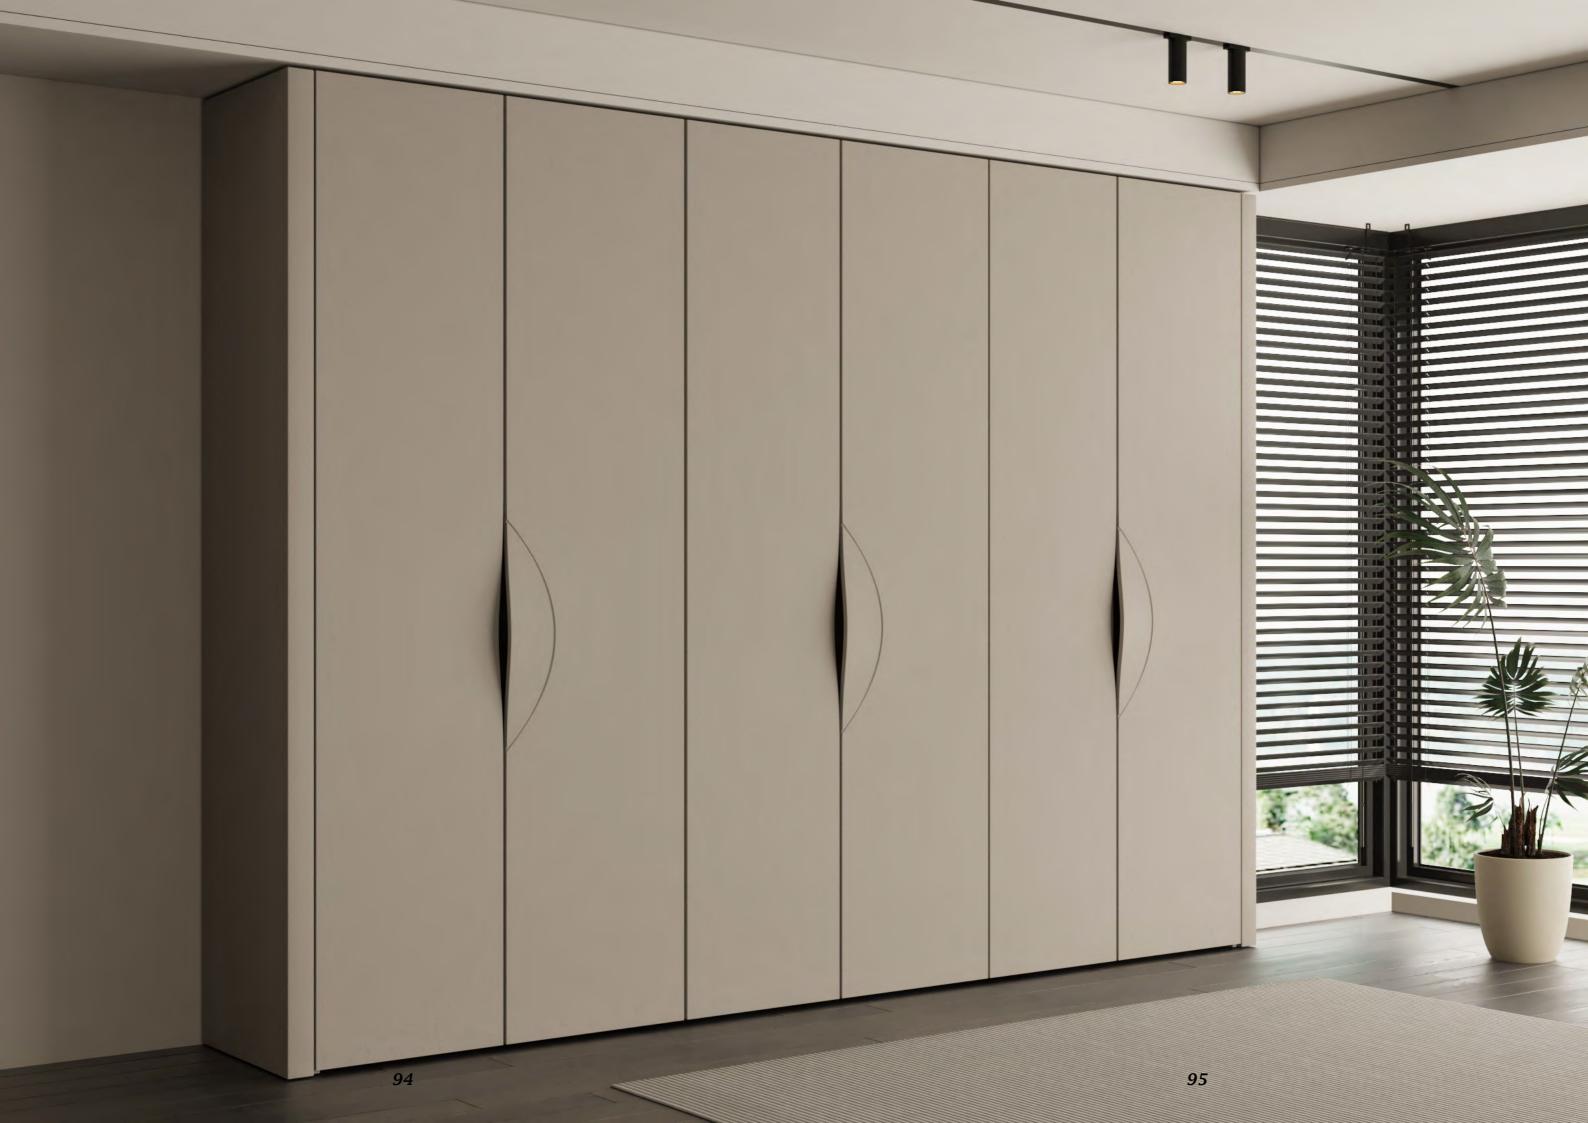

# OUR DAY-TO-DAY USE OF WARDROBES...

Unique handle design, seamless that pops up.

Your next, new and re-designer bookcase.