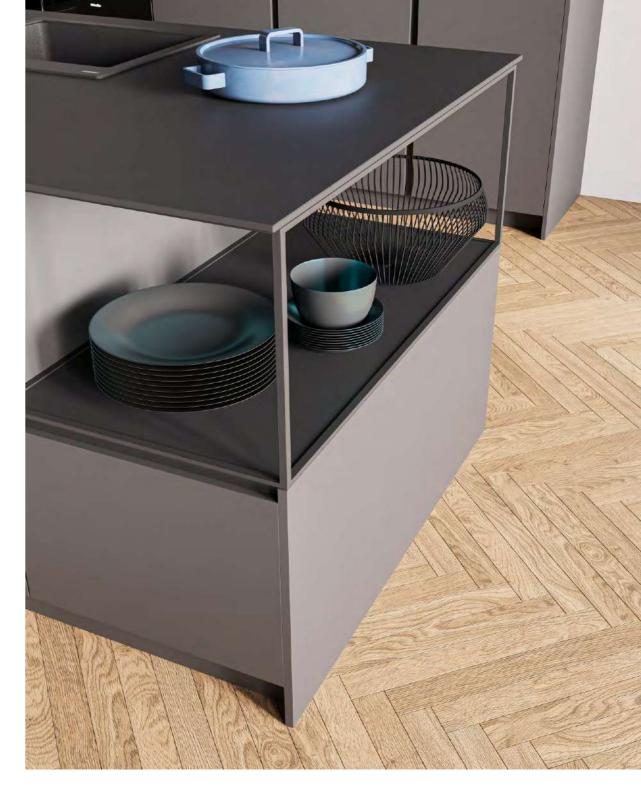

The fairly modest kitchen is made larger and visually appealing by open shelving units and display cabinets. Each area is thoughtfully designed.