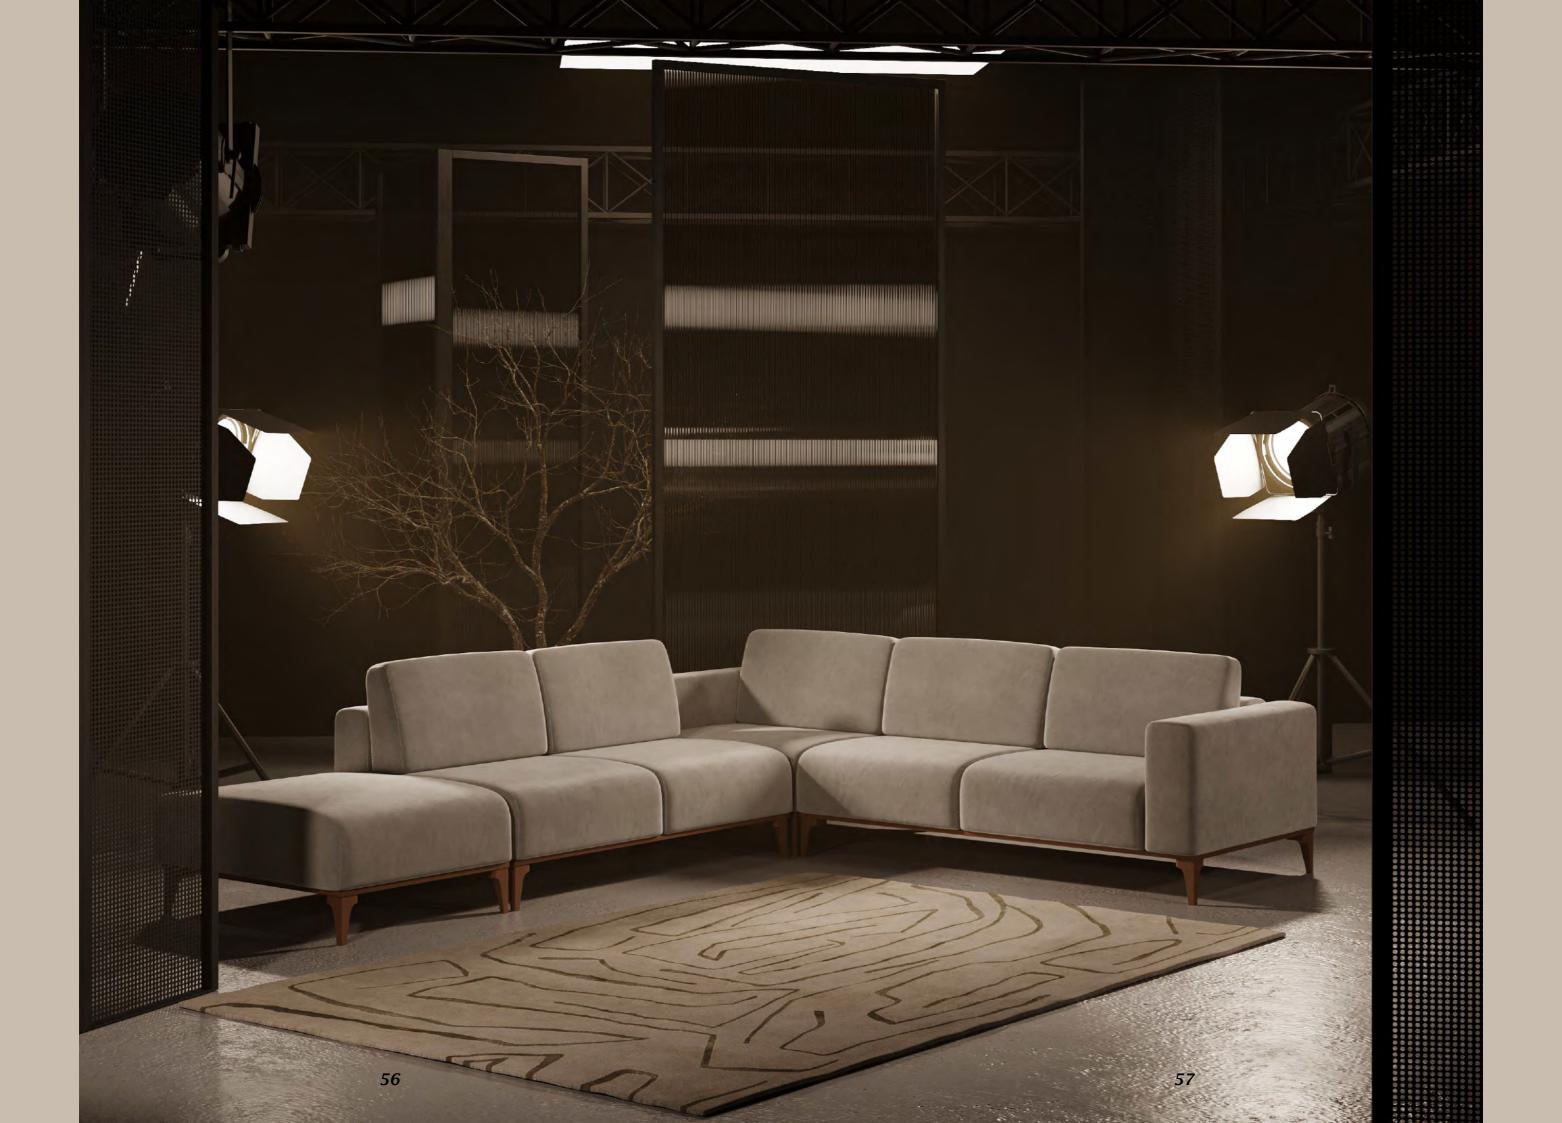

## LIVING

Modern L-shaped couch with clean lines and plush cushions. Perfect for relaxing in style.

Modern meets comfort in this spacious L-shaped sofa. Ideal for movie nights and family gatherings.

Cuddle up in comfort with this modern corner sofa! Soft fabric feels great on your skin. Spread out, snuggle up, and enjoy your own slice of living room heaven.

Modular, Italian-Style corner sofa

Spacious kitchens, modern TV-Units covered with marble and more...

Modern design of furniture, modular sofa that is excellent for your space.
High-quailty kitchen cabinet boards.
Solid wood dining table.