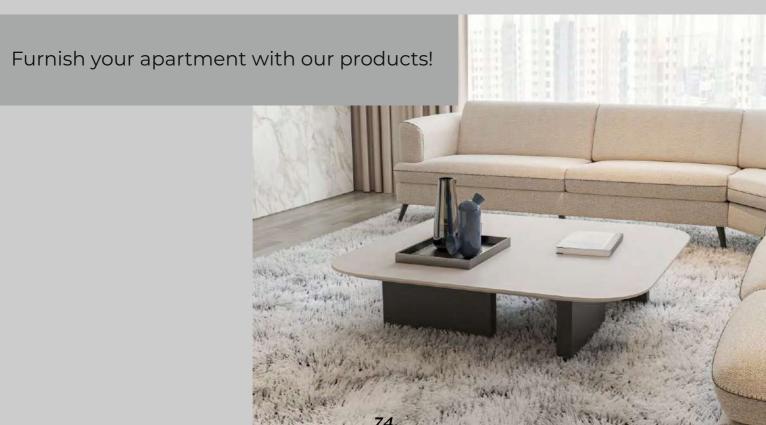

## LIVING

Modern L-shaped couch with clean lines and plush cushions. Perfect for relaxing in style.

Modern meets comfort in this spacious L-shaped sofa. Ideal for movie nights and family gatherings.

Cuddle up in comfort with this modern corner sofa! Soft fabric feels great on your skin. Spread out, snuggle up, and enjoy your own slice of living room heaven.

Supported by sleek, sturdy wooden legs. It's a symphony of textures for your living room oasis.

One sofa, endless options.

Design your dream living space, piece by comfy piece.

2 different kind of fabrics