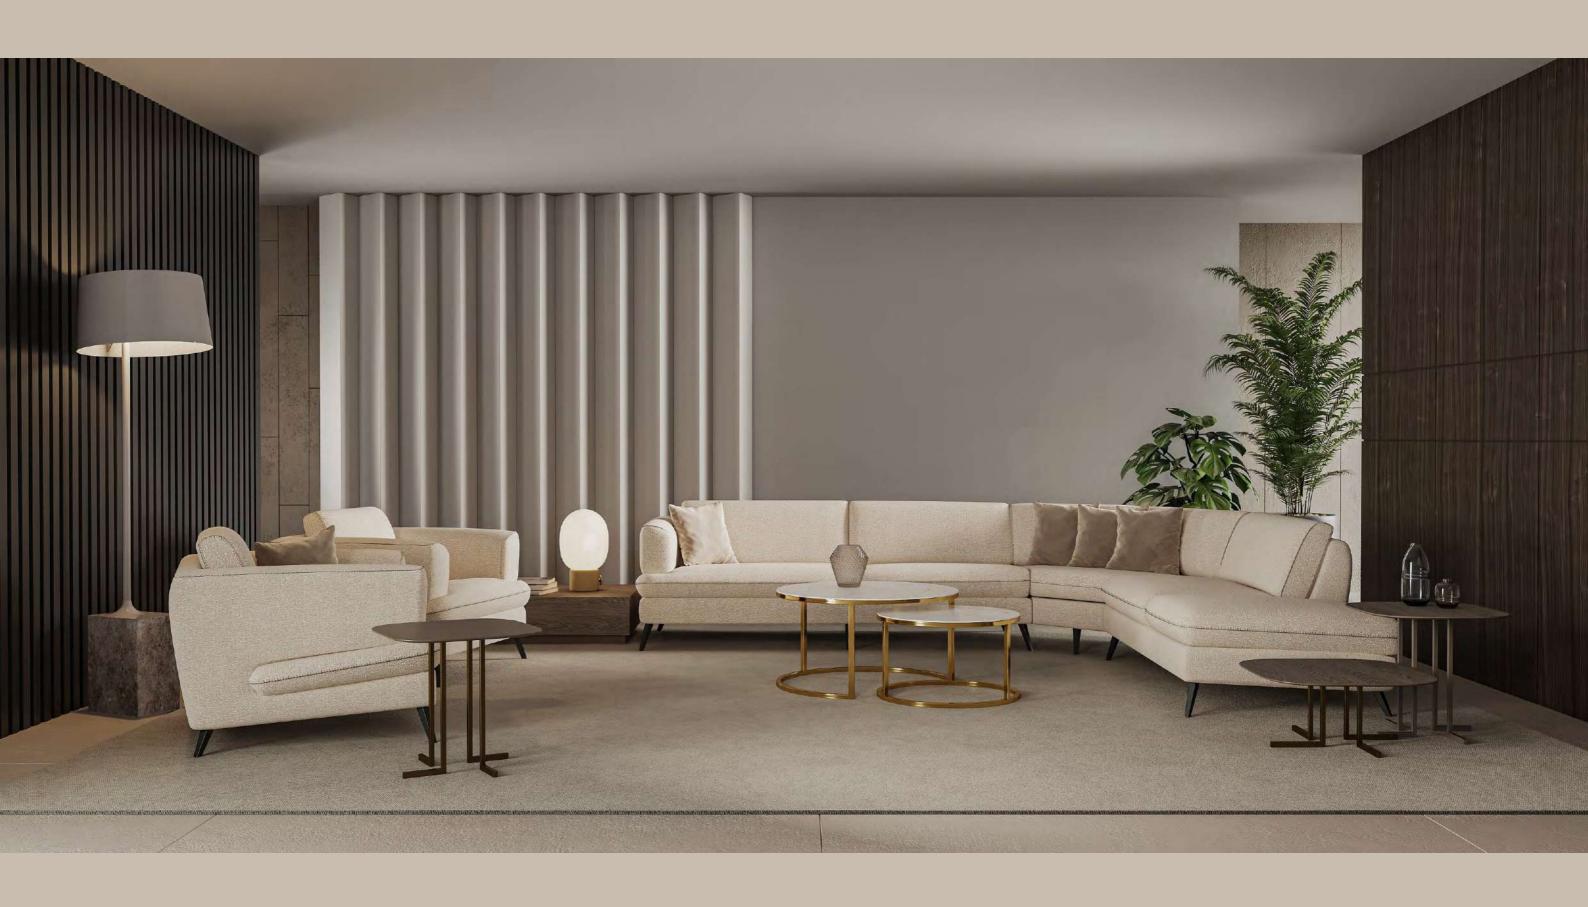

## LIVING

Modern L-shaped couch with clean lines and plush cushions. Perfect for relaxing in style.

Modern meets comfort in this spacious L-shaped sofa. Ideal for movie nights and family gatherings.

Cuddle up in comfort with this modern corner sofa! Soft fabric feels great on your skin. Spread out, snuggle up, and enjoy your own slice of living room heaven.

Supported by sleek, sturdy wooden legs. It's a symphony of textures for your living room oasis.

One sofa, endless options.

Design your dream living space, piece by comfy piece.

2 different kind of fabrics

Modular, Italian-Style corner sofa

Spacious kitchens, modern TV-Units covered with marble and more...

Modern design of furniture, modular sofa that is excellent for your space.
High-quailty kitchen cabinet boards.
Solid wood dining table.