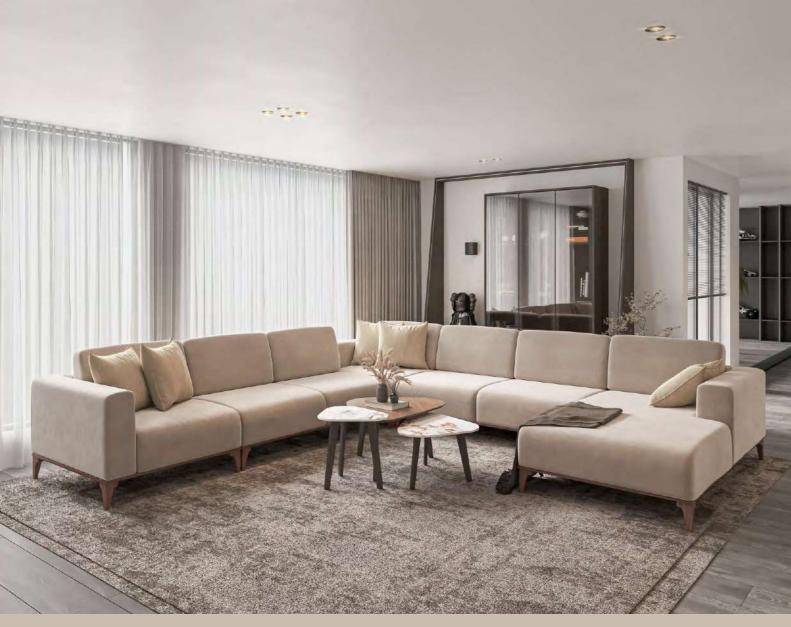

## LIVING

Modern L-shaped couch with clean lines and plush cushions. Perfect for relaxing in style.

Modern meets comfort in this spacious L-shaped sofa. Ideal for movie nights and family gatherings.

Cuddle up in comfort with this modern corner sofa! Soft fabric feels great on your skin. Spread out, snuggle up, and enjoy your own slice of living room heaven.

Supported by sleek, sturdy wooden legs. It's a symphony of textures for your living room oasis.

One sofa, endless options.

Design your dream living space, piece by comfy piece.

2 different kind of fabrics

Modular, Italian-Style corner sofa

Spacious kitchens, modern TV-Units covered with marble and more...

Modern design of furniture, modular sofa that is excellent for your space.
High-quailty kitchen cabinet boards.
Solid wood dining table.