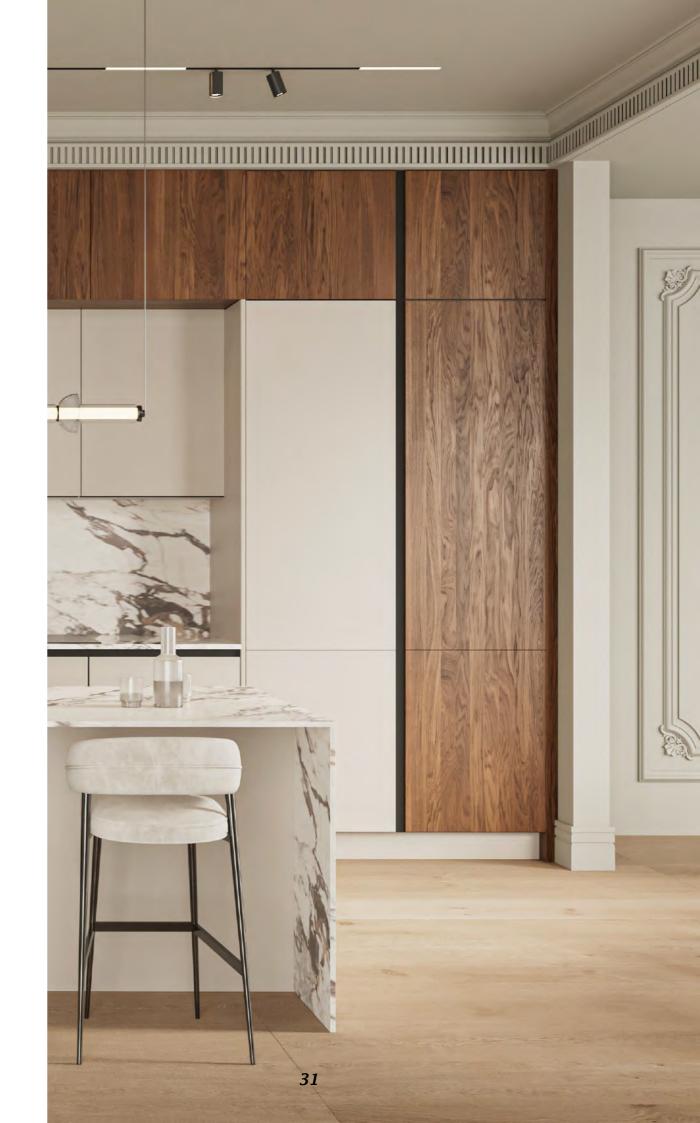

### Classic and modern

Step into the epitome of modern elegance with our curated kitchen collection at ALBED. A harmonious fusion of contemporary design and timeless warmth, our modern kitchens feature sleek lines and premium wood finishes, seamlessly blending sophistication with functionality. In a classically inspired setting, our kitchens become the focal point—a tasteful juxtaposition of innovation and tradition.

The rich, natural wood elements bring warmth to the space, creating an inviting atmosphere that complements the classical aesthetics of your home. Elevate your culinary experience with a kitchen that not only reflects your style but transforms your entire living space into a sanctuary of modern luxury.

Walnut veneer

Oak veneer

Different shades of darkness on veneers.