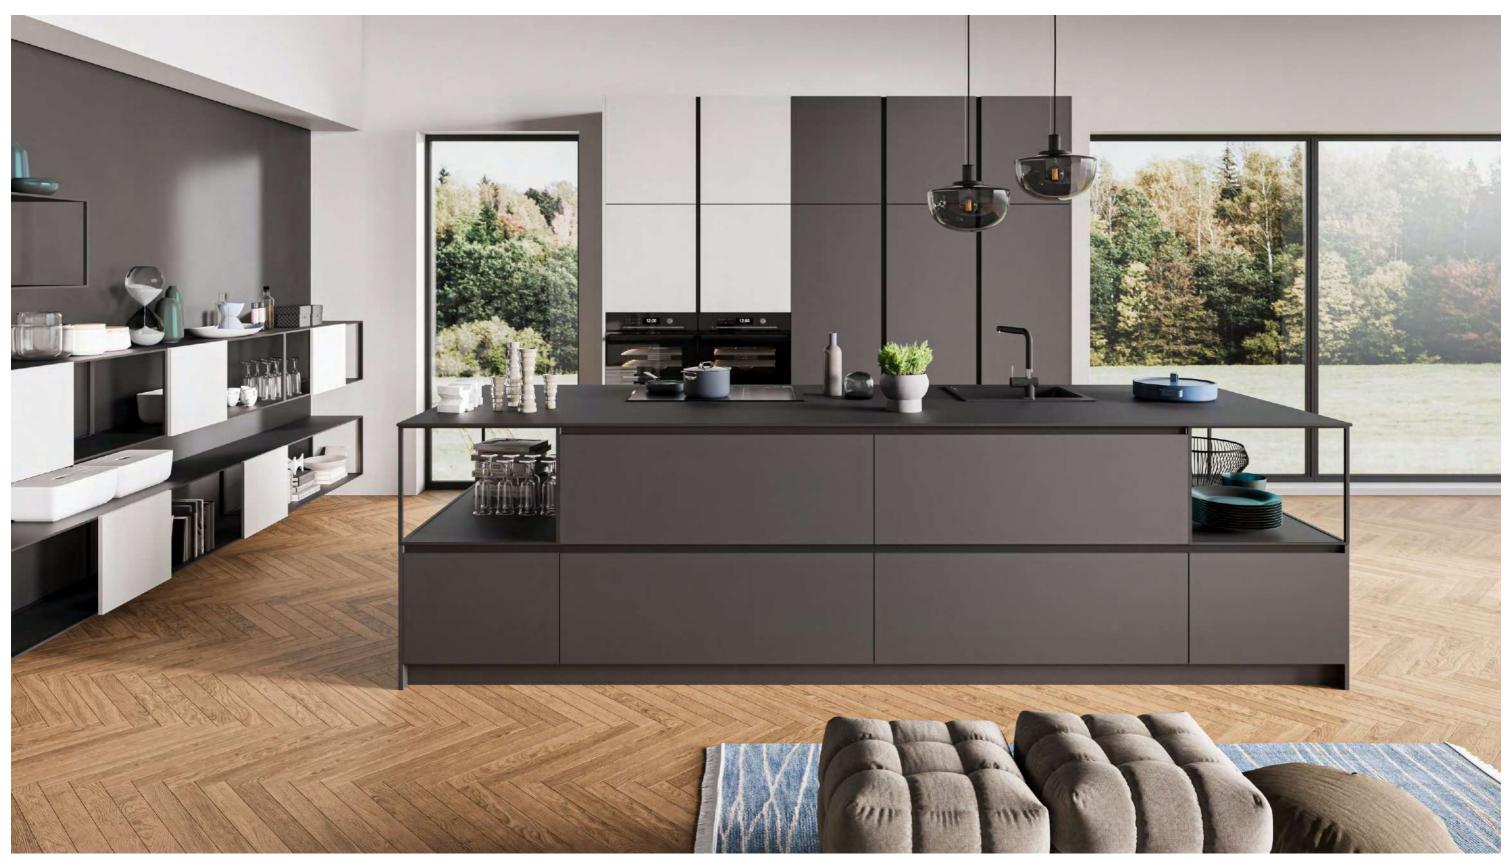

### Black color match

The new black color palette's expressive surface texture, which shifts from deep black to soft grey depending on the direction of light, combines timeless beauty with a welcoming, homey feel. This kitchen exudes an especially refined atmosphere thanks to its black electrical appliances, black worktop, black sink, and matching mixer tap.

The fairly modest kitchen is made larger and visually appealing by open shelving units and display cabinets. Each area is thoughtfully designed.