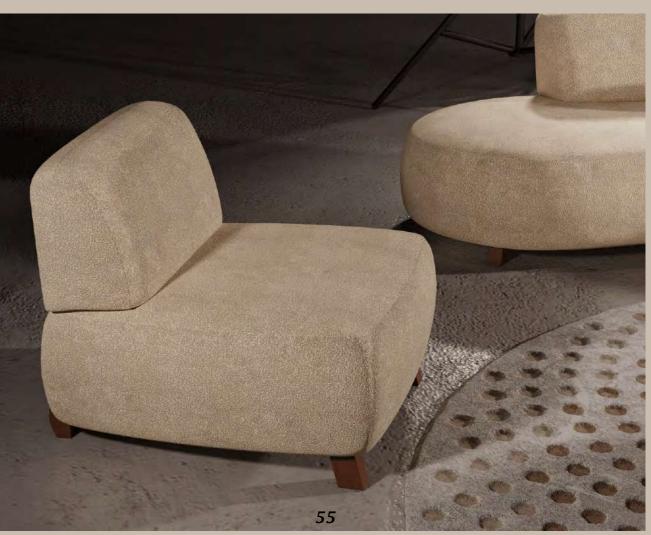

## LIVING

Modern L-shaped couch with clean lines and plush cushions. Perfect for relaxing in style.

Modern meets comfort in this spacious L-shaped sofa. Ideal for movie nights and family gatherings.

Cuddle up in comfort with this modern corner sofa! Soft fabric feels great on your skin. Spread out, snuggle up, and enjoy your own slice of living room heaven.

Supported by sleek, sturdy wooden legs. It's a symphony of textures for your living room oasis.

One sofa, endless options.

Design your dream living space, piece by comfy piece.

2 different kind of fabrics