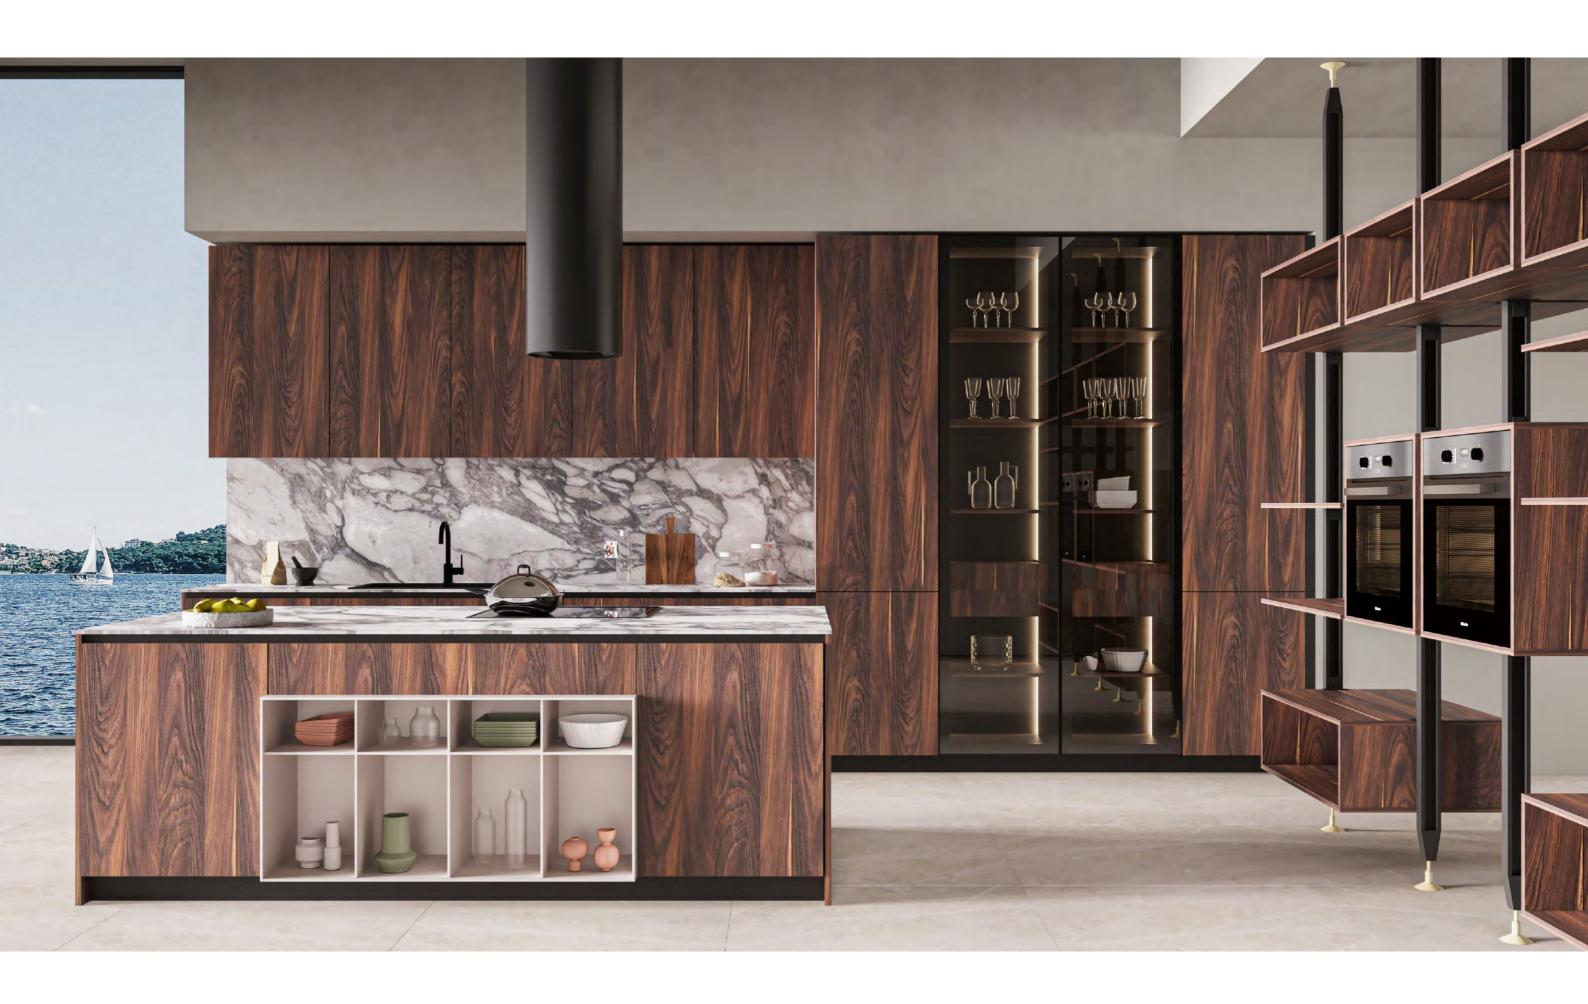

# READY MADE PANELS REALISTIC FEEL WOOD RELIEF...

### Italian-made wooden panels.

Bold contrasts are provided by the volcanic oak of the ITALIAN front.
Its unique design perfectly balances the serene stone.
The 105 cm wall unit height further contributes to the unique appearance of this kitchen. The white lowboard and open shelves complement the units perfectly.

### Open shelf system.

Open shelving system with integrated space for appliances, and for extra space, gives this kitchen our unique style of design.