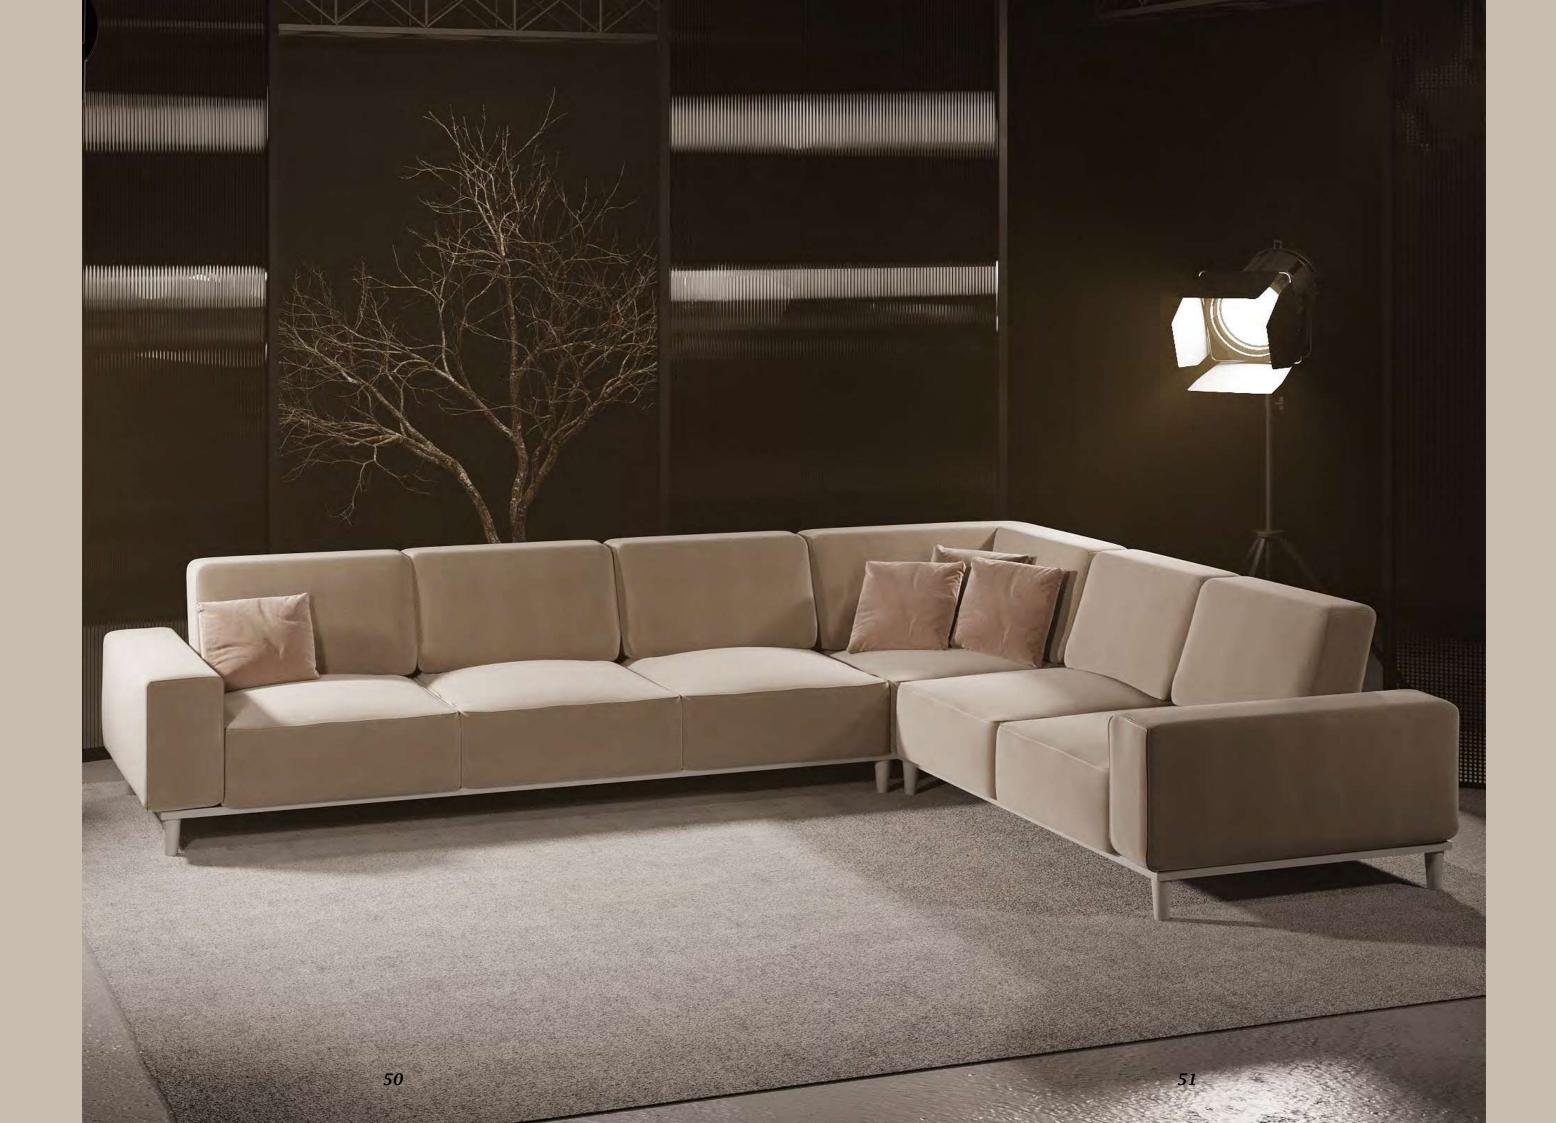

## LIVING

Modern L-shaped couch with clean lines and plush cushions. Perfect for relaxing in style.

Modern meets comfort in this spacious L-shaped sofa. Ideal for movie nights and family gatherings.

Cuddle up in comfort with this modern corner sofa! Soft fabric feels great on your skin. Spread out, snuggle up, and enjoy your own slice of living room heaven.

Supported by sleek, sturdy wooden legs. It's a symphony of textures for your living room oasis.

One sofa, endless options.

Design your dream living space, piece by comfy piece.

2 different kind of fabrics

Modular, Italian-Style corner sofa

Spacious kitchens, modern TV-Units covered with marble and more...

Modern design of furniture, modular sofa that is excellent for your space.
High-quailty kitchen cabinet boards.
Solid wood dining table.