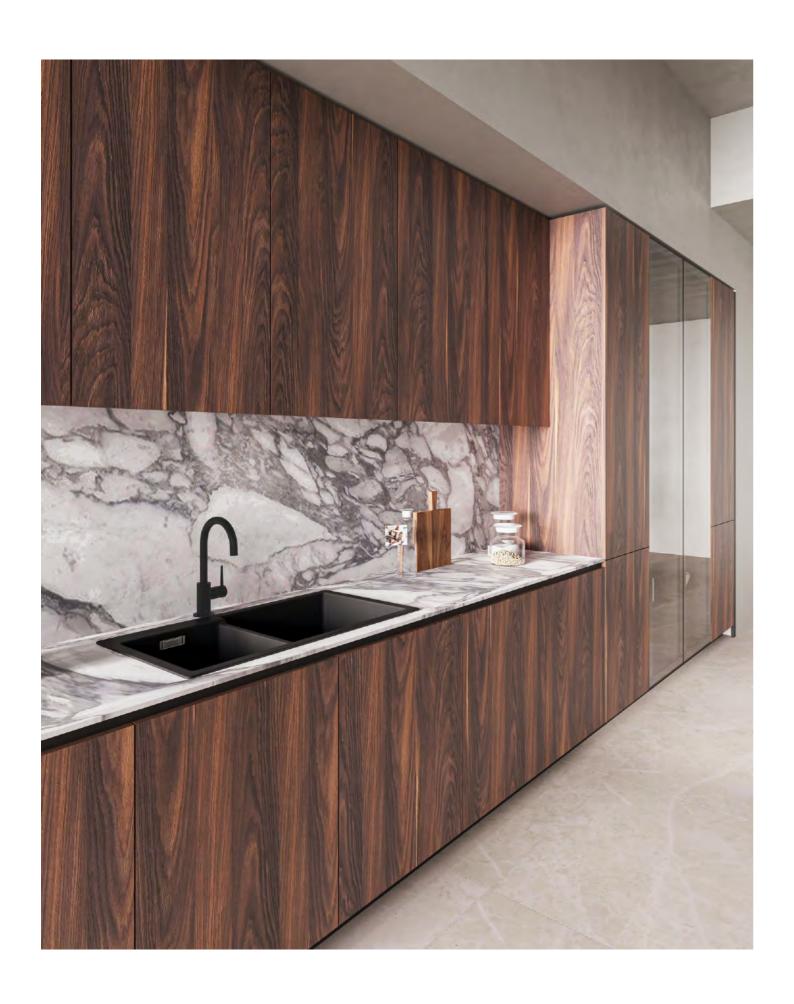

### Black color match

The new black color palette's expressive surface texture, which shifts from deep black to soft grey depending on the direction of light, combines timeless beauty with a welcoming, homey feel. This kitchen exudes an especially refined atmosphere thanks to its black electrical appliances, black worktop, black sink, and matching mixer tap.

The fairly modest kitchen is made larger and visually appealing by open shelving units and display cabinets. Each area is thoughtfully designed.