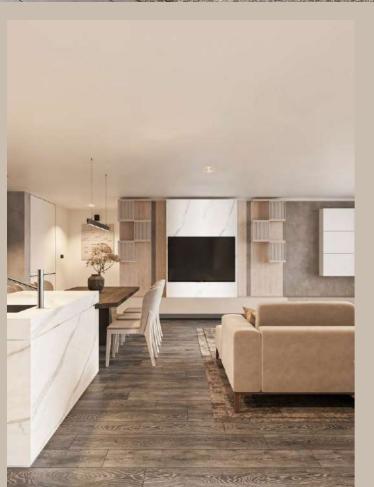

Modular, Italian-Style corner sofa

Spacious kitchens, modern TV-Units covered with marble and more...

Modern design of furniture, modular sofa that is excellent for your space.
High-quailty kitchen cabinet boards.
Solid wood dining table.