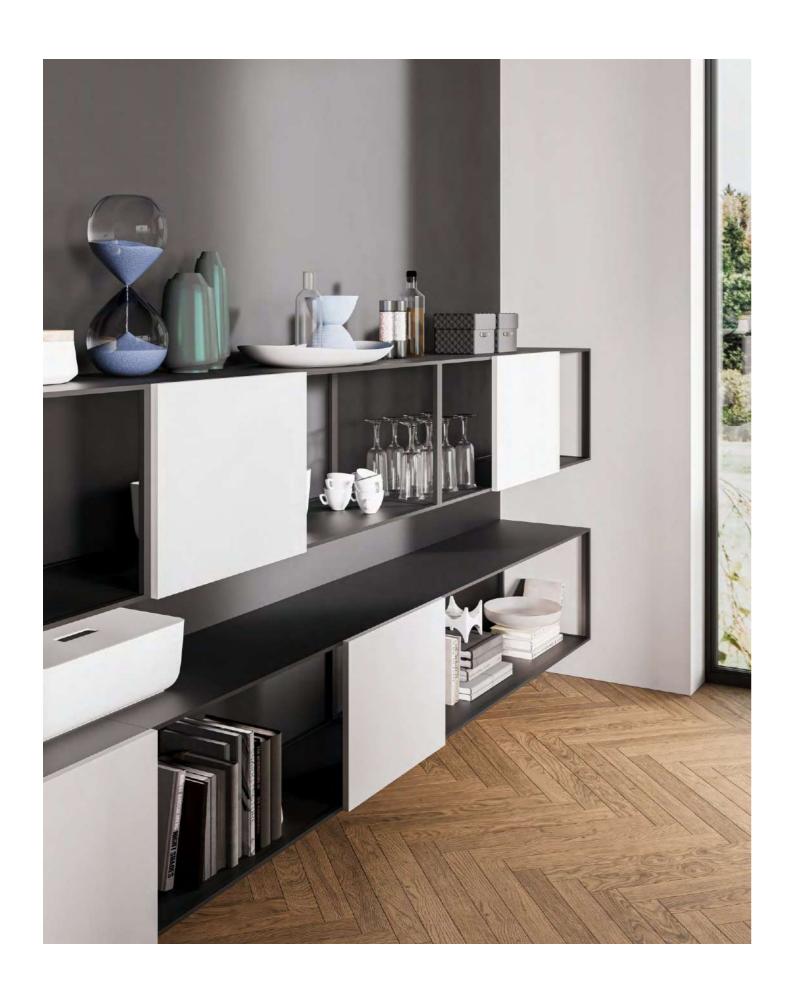

### **Built-in storage units**

Discover the perfect union of durability and style with our kitchen storage unit at ALBED. This versatile piece seamlessly marries the industrial strength of metal with the timeless appeal of wood, creating a harmonious blend of form and function.

Crafted with precision, the metal framework ensures durability and stability, while the wooden accents add warmth and character to your kitchen space. Featuring ample storage capacity, this unit is not just a practical addition but a statement of modern sophistication.

Elevate your kitchen organization with a piece that effortlessly combines the strength of metal with the organic beauty of wood, enhancing both your storage needs and the aesthetics of your culinary haven.