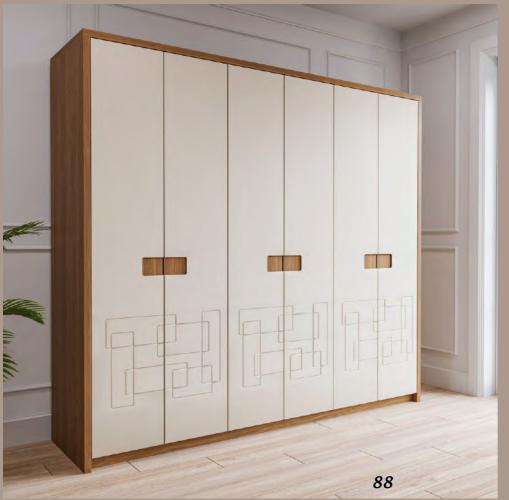

# OUR DAY-TO-DAY USE OF WARDROBES...

Unique handle design, seamless that pops up.

Your next, new and re-designer bookcase.