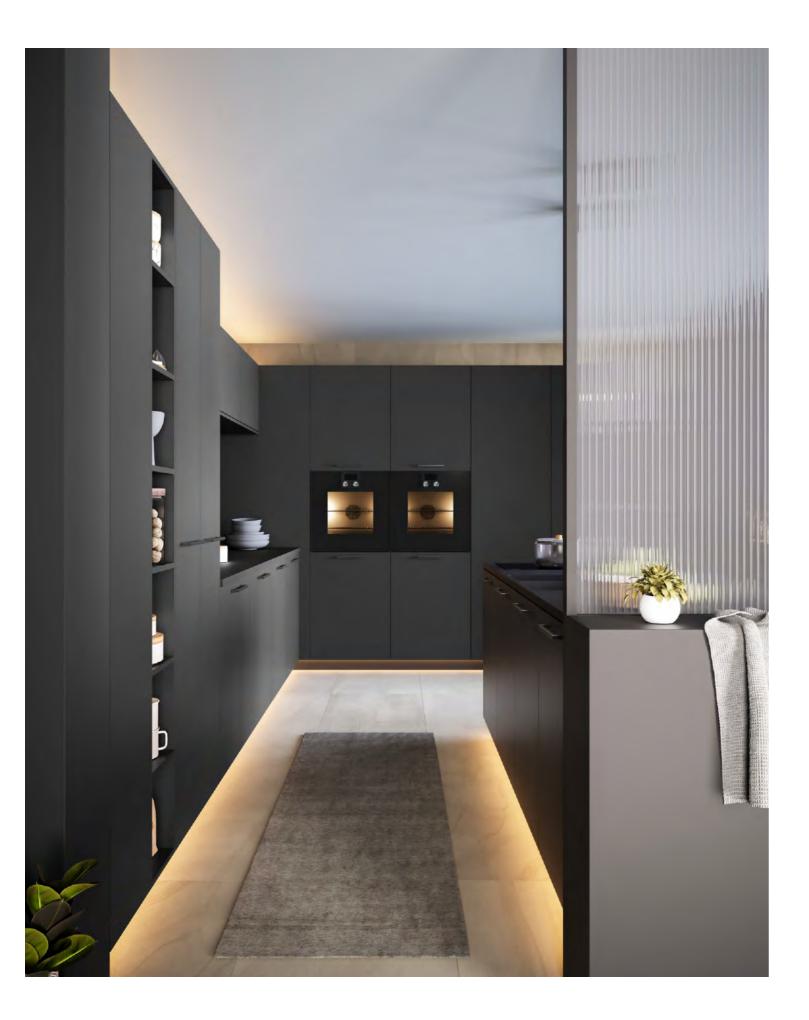

### Black color match

The new black color palette's expressive surface texture, which shifts from deep black to soft grey depending on the direction of light, combines timeless beauty with a welcoming, homey feel. This kitchen exudes an especially refined atmosphere thanks to its black electrical appliances, black worktop, black sink, and matching mixer tap.

The fairly modest kitchen is made larger and visually appealing by open shelving units and display cabinets. Each area is thoughtfully designed.