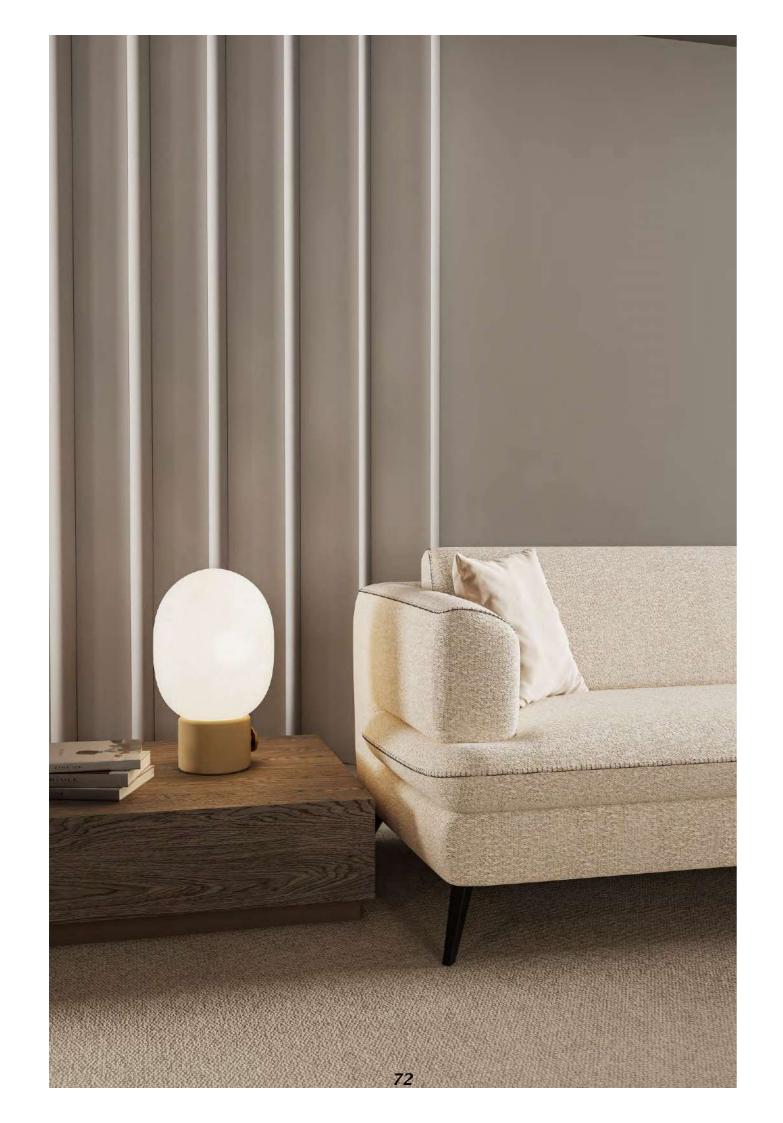

## LIVING

Modern L-shaped couch with clean lines and plush cushions. Perfect for relaxing in style.

Modern meets comfort in this spacious L-shaped sofa. Ideal for movie nights and family gatherings.

Cuddle up in comfort with this modern corner sofa! Soft fabric feels great on your skin. Spread out, snuggle up, and enjoy your own slice of living room heaven.

Supported by sleek, sturdy wooden legs. It's a symphony of textures for your living room oasis.

One sofa, endless options.

Design your dream living space, piece by comfy piece.

2 different kind of fabrics

Modular, Italian-Style corner sofa

Spacious kitchens, modern TV-Units covered with marble and more...

Modern design of furniture, modular sofa that is excellent for your space.
High-quailty kitchen cabinet boards.
Solid wood dining table.