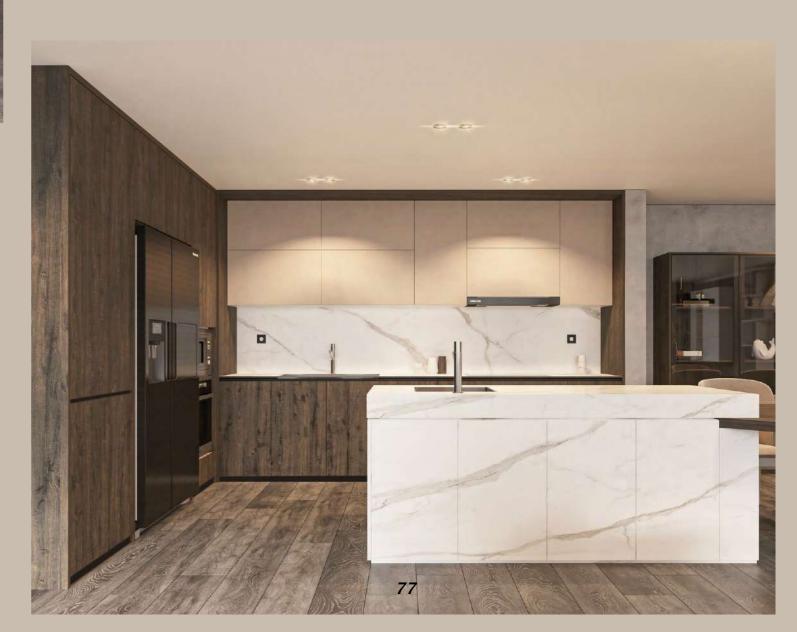

112-121

142-153

Experience the tailored artistry of ALBED in your kitchen, where functionality meets bespoke design.

Our commitment to perfection goes beyond crafting furniture; we meticulously measure the unique dimensions of your space to create kitchens that seamlessly integrate into your home. At ALBED, precision meets personalization, ensuring not only a perfect fit but an elevated culinary experience. Explore a world where each kitchen is a harmonious blend of form and function, meticulously crafted to enhance your living spaces.

Modular, Italian-Style corner sofa

Spacious kitchens, modern TV-Units covered with marble and more...

Modern design of furniture, modular sofa that is excellent for your space.
High-quailty kitchen cabinet boards.
Solid wood dining table.