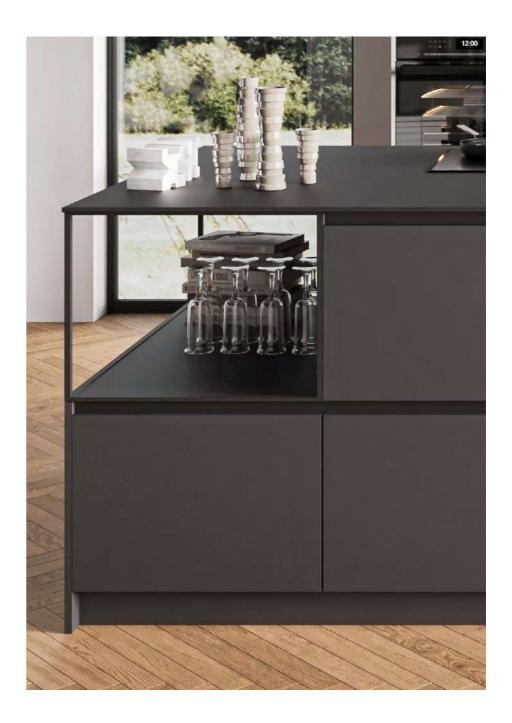

The fairly modest kitchen is made larger and visually appealing by open shelving units and display cabinets. Each area is thoughtfully designed.

### Open shelf system.

Open shelving system with integrated space for appliances, and for extra space, gives this kitchen our unique style of design.