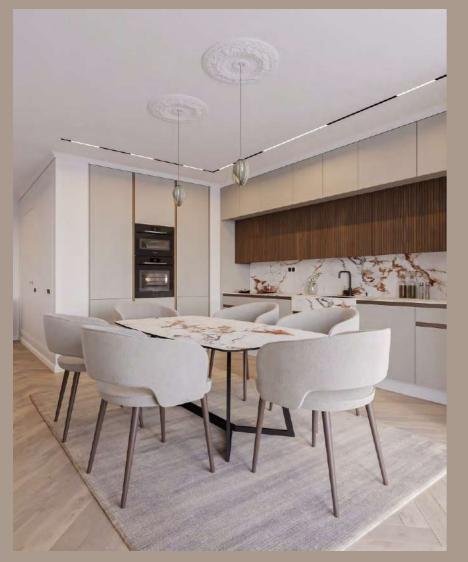

Modular, Italian-Style corner sofa

Spacious kitchens, modern TV-Units covered with marble and more...

Modern design of furniture, modular sofa that is excellent for your space.
High-quailty kitchen cabinet boards.
Solid wood dining table.