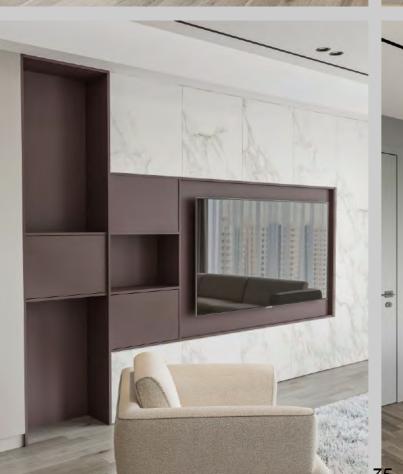

## TV UNITS CONSOLES

Sleek and modern design.
Fits your space and
your room color palette.

From handles with the gold finish to the engraved lines in the panel, for a beautiful and chic look.