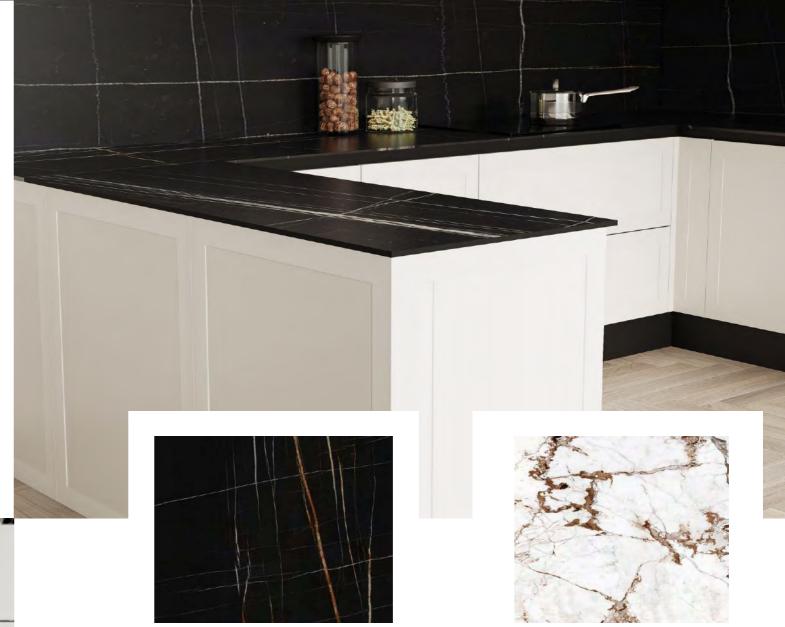

### AVAILABLE IN A VARIETY OF DIFFERENT SURFACE FINISHES TO FIT YOUR BUDGET AND PERSONAL TASTE

Hard to tell if anything is real or a replica. To be honest, it's difficult to distinguish between the two because Nolte kitchen materials are all distinguished by a distinct sensation of quality. For kitchen enthusiasts with high standards, real materials like cement, metal, wood, or lacquer are the best option. However, many natural goods are also available as high-quality imitation.

These utterly genuine surfaces astonish the senses with flawlessly replicated texture and coloring, and they are in no way less than the original. They also surpass all expectations in fulfilling the desire for uniqueness and something exceptional.

All that's left to do is make a decision.

**Sahara Noir** 

Capraia

Wooden surfaces
Lacquered surfaces
Stone countertops