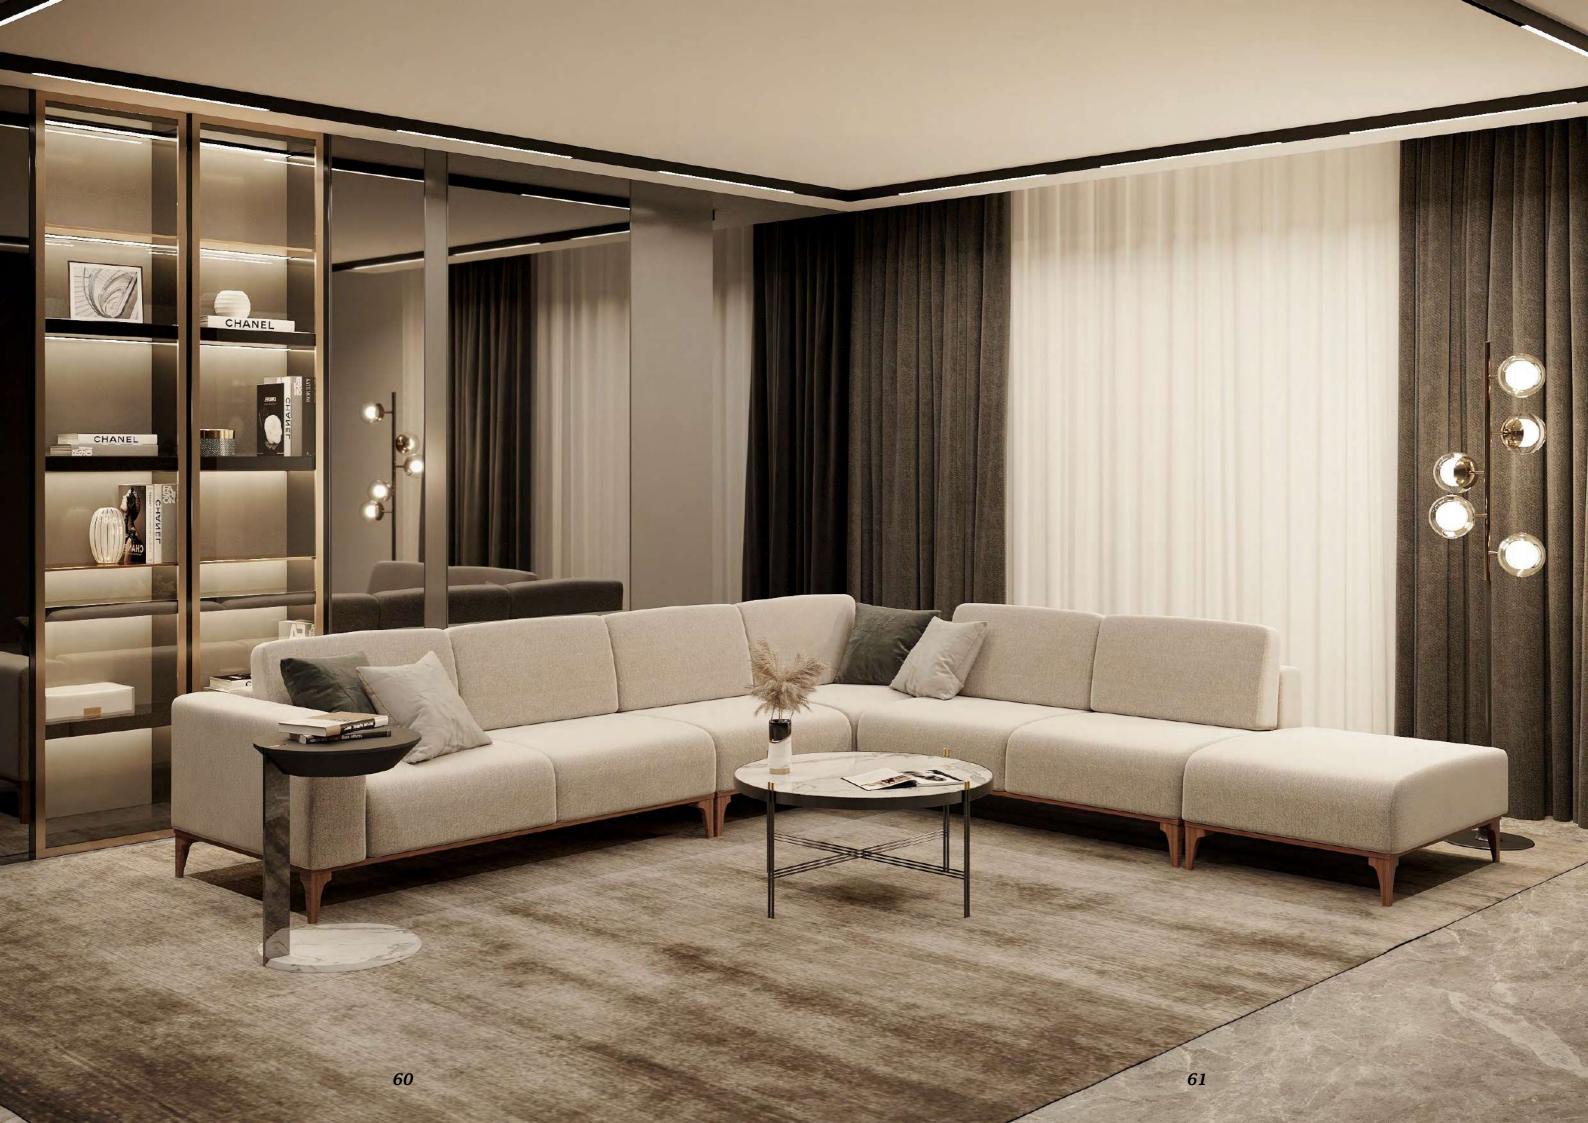

## LIVING

Modern L-shaped couch with clean lines and plush cushions. Perfect for relaxing in style.

Modern meets comfort in this spacious L-shaped sofa. Ideal for movie nights and family gatherings.

Cuddle up in comfort with this modern corner sofa! Soft fabric feels great on your skin. Spread out, snuggle up, and enjoy your own slice of living room heaven.

Supported by sleek, sturdy wooden legs. It's a symphony of textures for your living room oasis.

One sofa, endless options.

Design your dream living space, piece by comfy piece.

2 different kind of fabrics

Modular, Italian-Style corner sofa

Spacious kitchens, modern TV-Units covered with marble and more...

Modern design of furniture, modular sofa that is excellent for your space.
High-quailty kitchen cabinet boards.
Solid wood dining table.