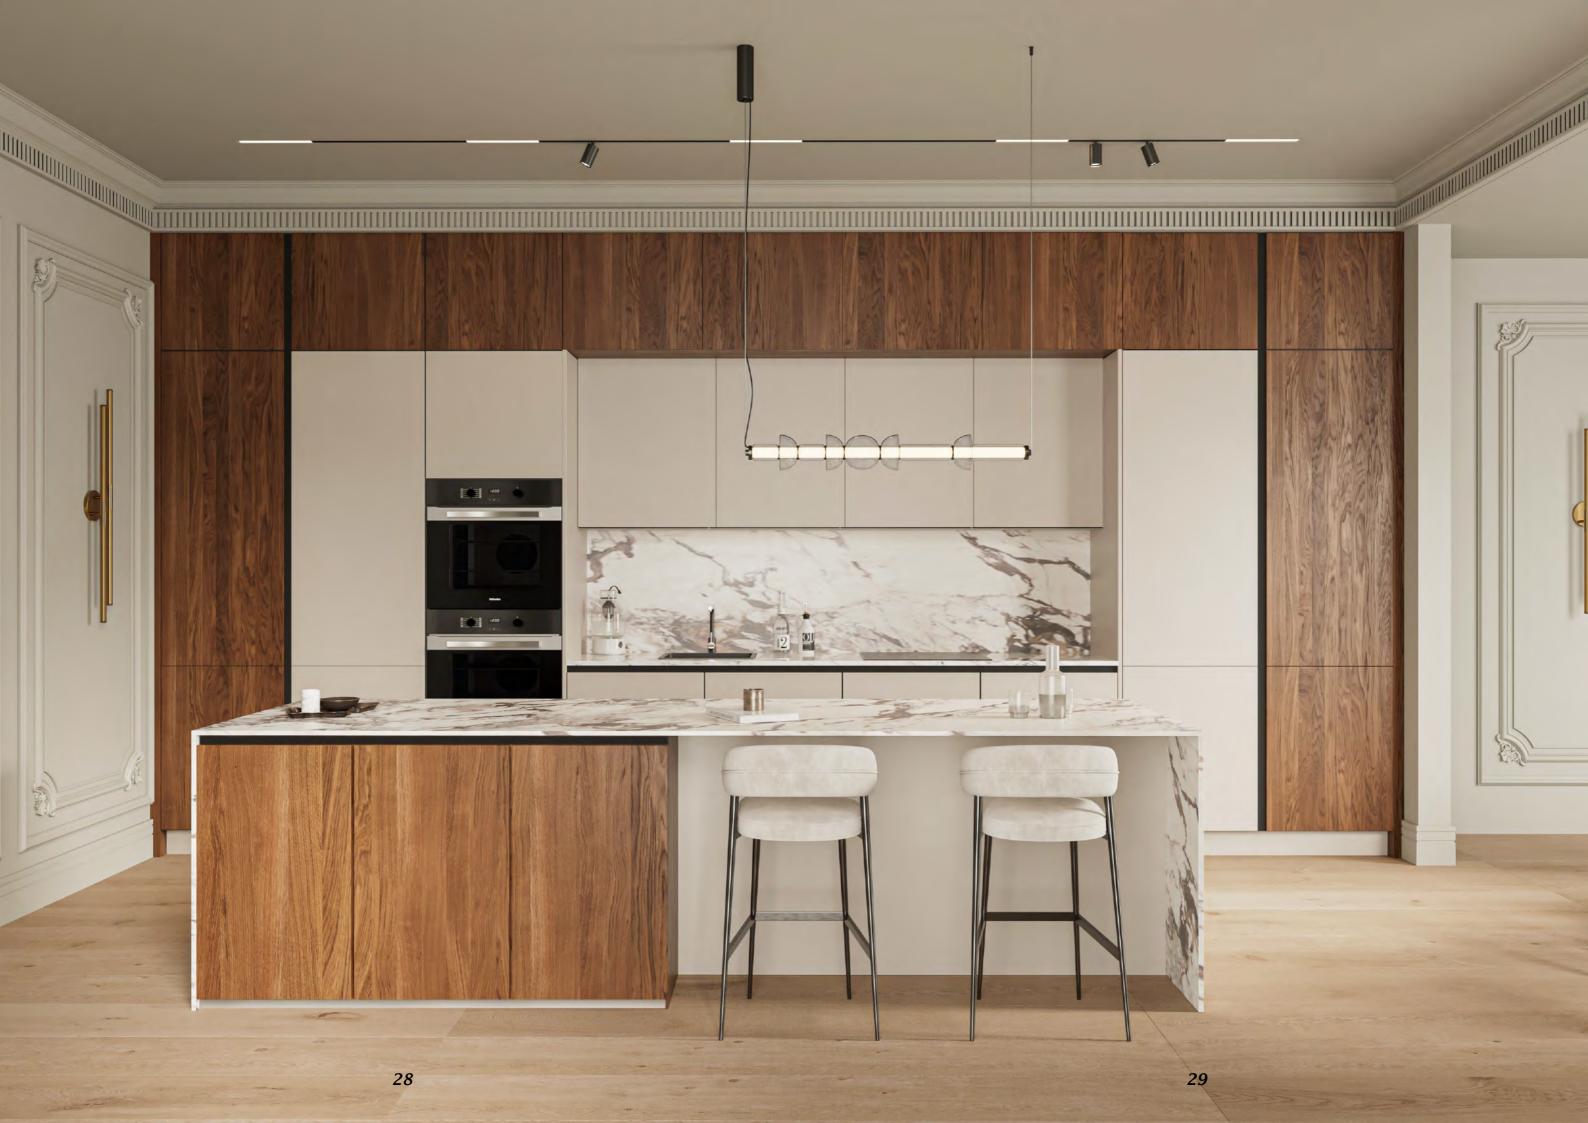

### Classic and modern

Step into the epitome of modern elegance with our curated kitchen collection at ALBED. A harmonious fusion of contemporary design and timeless warmth, our modern kitchens feature sleek lines and premium wood finishes, seamlessly blending sophistication with functionality. In a classically inspired setting, our kitchens become the focal point—a tasteful juxtaposition of innovation and tradition.

The rich, natural wood elements bring warmth to the space, creating an inviting atmosphere that complements the classical aesthetics of your home. Elevate your culinary experience with a kitchen that not only reflects your style but transforms your entire living space into a sanctuary of modern luxury.

Walnut veneer

Oak veneer

Different shades of darkness on veneers.