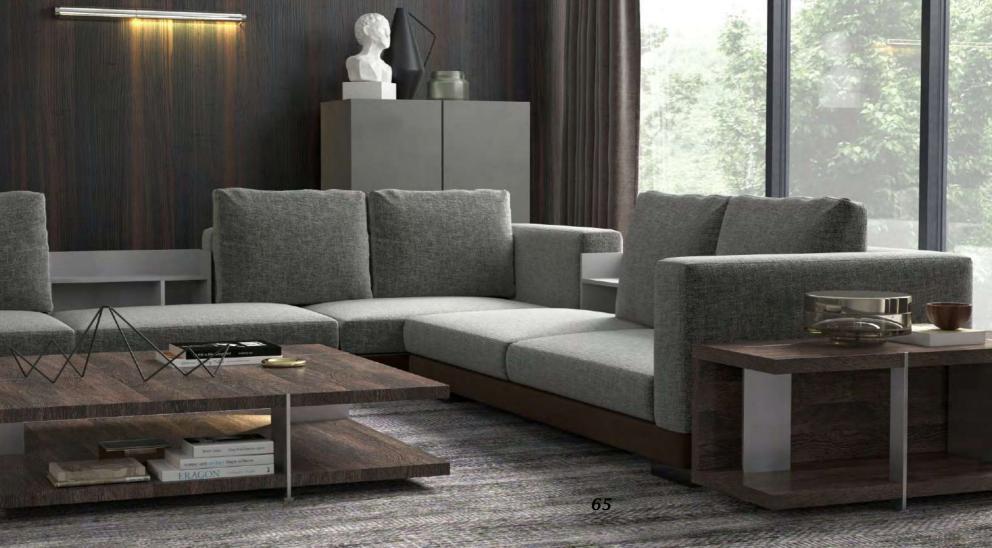

## LIVING

Modern L-shaped couch with clean lines and plush cushions. Perfect for relaxing in style.

Modern meets comfort in this spacious L-shaped sofa. Ideal for movie nights and family gatherings.

Cuddle up in comfort with this modern corner sofa! Soft fabric feels great on your skin. Spread out, snuggle up, and enjoy your own slice of living room heaven.

Supported by sleek, sturdy wooden legs. It's a symphony of textures for your living room oasis.

One sofa, endless options.

Design your dream living space, piece by comfy piece.

2 different kind of fabrics

Modular, Italian-Style corner sofa

Spacious kitchens, modern TV-Units covered with marble and more...

Modern design of furniture, modular sofa that is excellent for your space.
High-quailty kitchen cabinet boards.
Solid wood dining table.