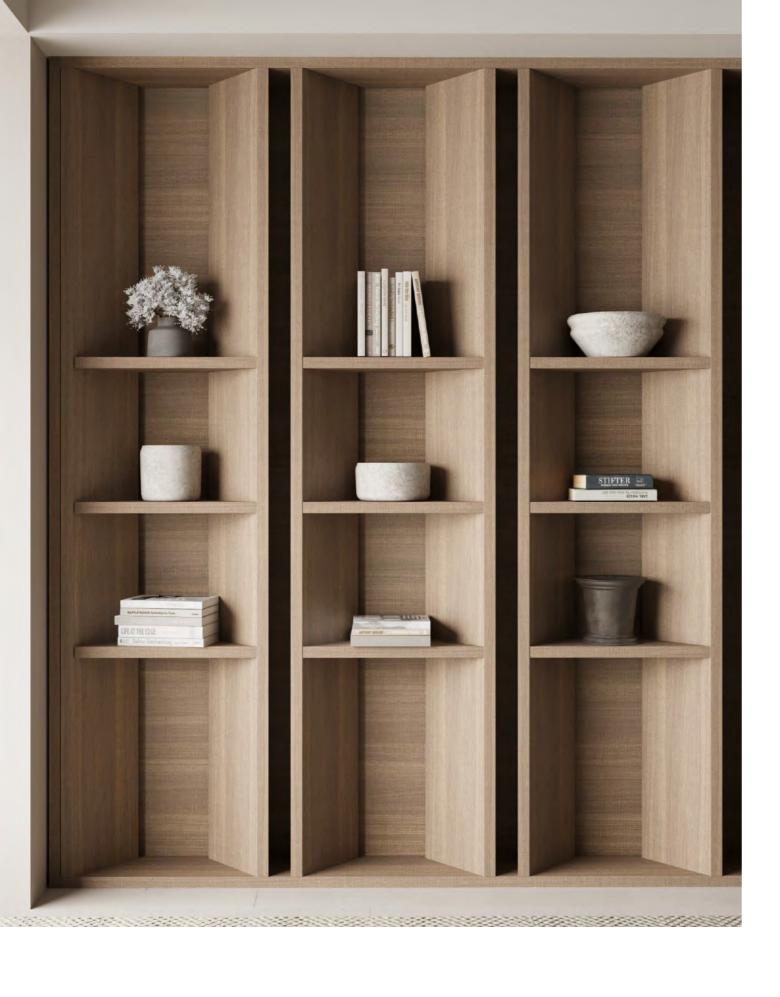

# OUR DAY-TO-DAY USE OF WARDROBES...

Unique handle design, seamless that pops up.

Your next, new and re-designer bookcase.