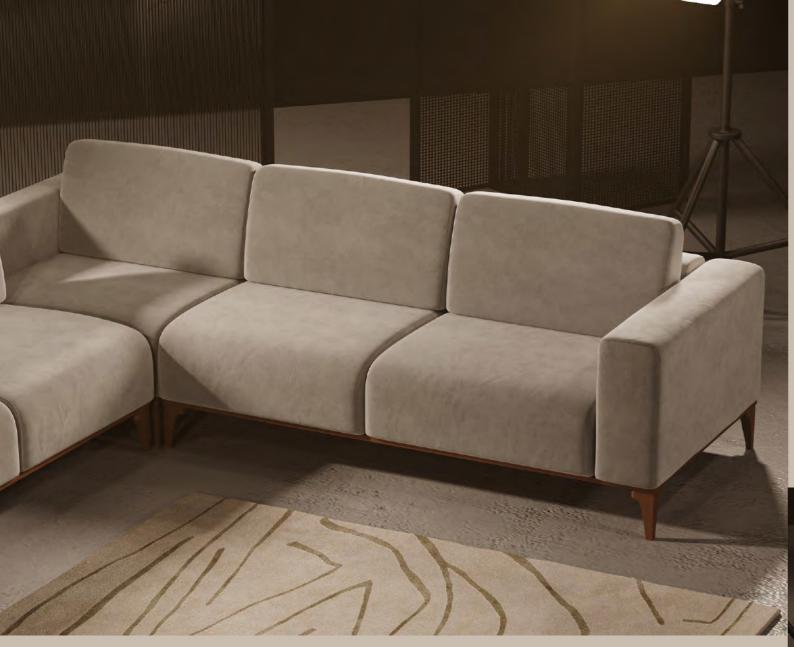

## LIVING

Modern L-shaped couch with clean lines and plush cushions. Perfect for relaxing in style.

Modern meets comfort in this spacious L-shaped sofa. Ideal for movie nights and family gatherings.

Cuddle up in comfort with this modern corner sofa! Soft fabric feels great on your skin. Spread out, snuggle up, and enjoy your own slice of living room heaven.

Modular, Italian-Style corner sofa

Spacious kitchens, modern TV-Units covered with marble and more...

Modern design of furniture, modular sofa that is excellent for your space.
High-quailty kitchen cabinet boards.
Solid wood dining table.