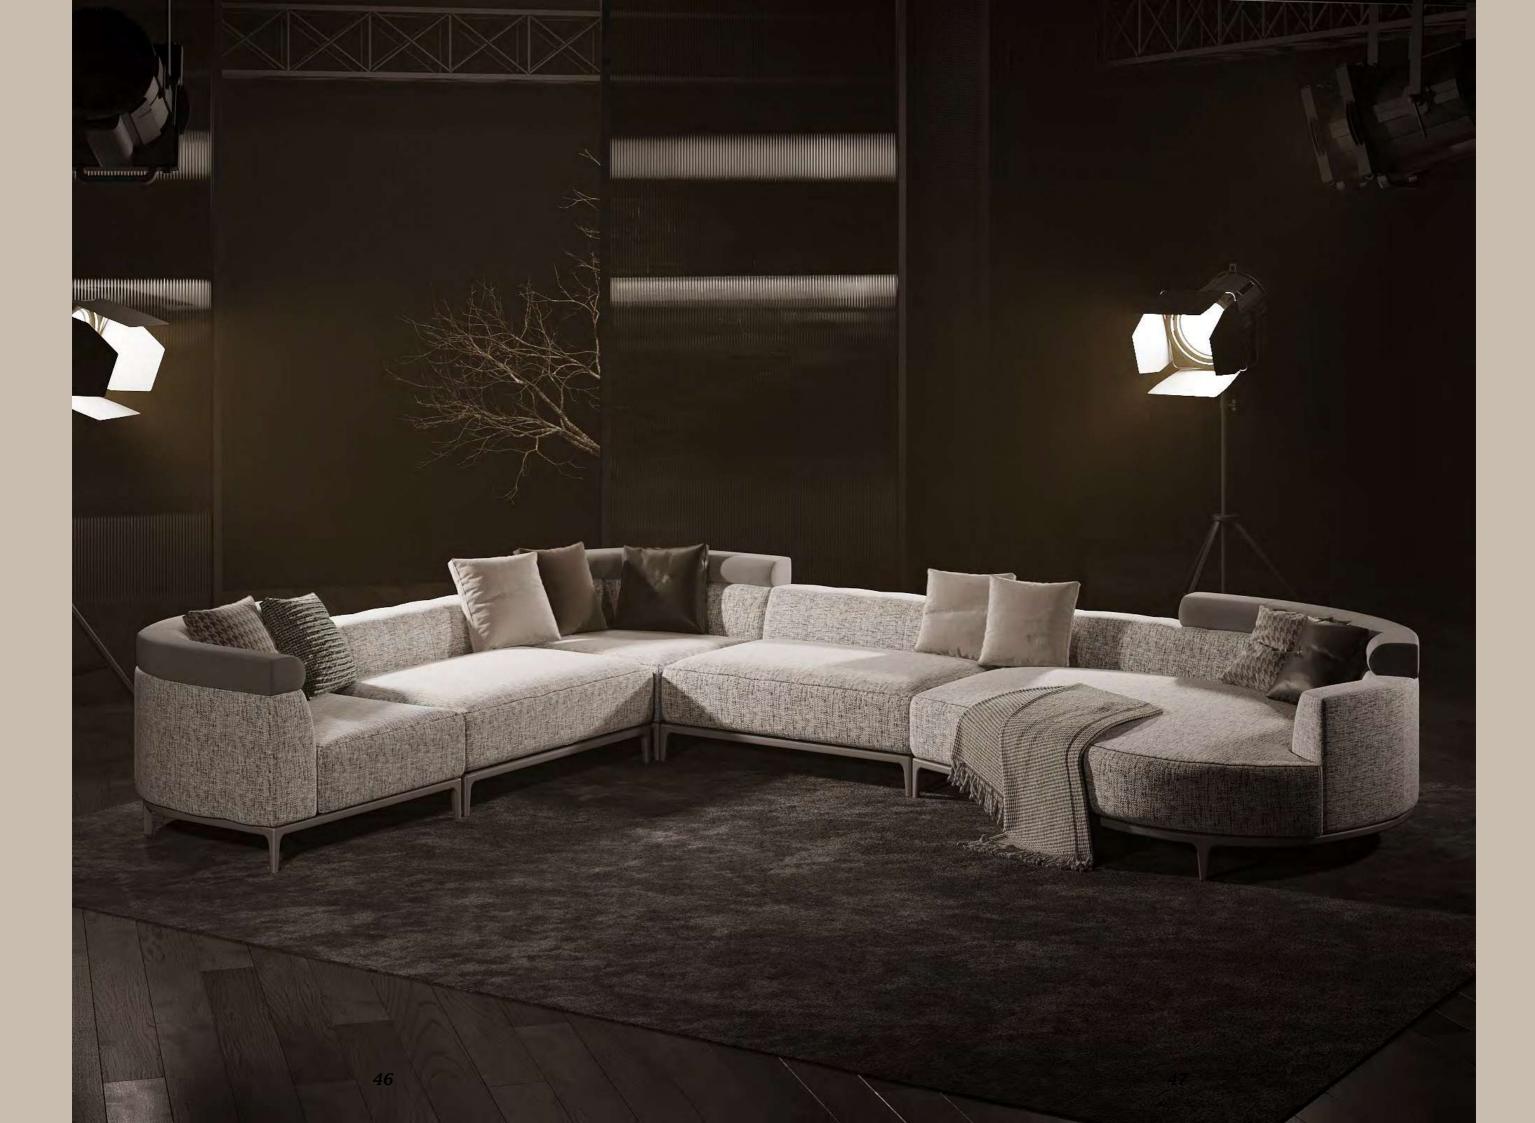

## LIVING

Modern L-shaped couch with clean lines and plush cushions. Perfect for relaxing in style.

Modern meets comfort in this spacious L-shaped sofa. Ideal for movie nights and family gatherings.

Cuddle up in comfort with this modern corner sofa! Soft fabric feels great on your skin. Spread out, snuggle up, and enjoy your own slice of living room heaven.

Supported by sleek, sturdy wooden legs. It's a symphony of textures for your living room oasis.

One sofa, endless options.

Design your dream living space, piece by comfy piece.

2 different kind of fabrics

Modular, Italian-Style corner sofa

Spacious kitchens, modern TV-Units covered with marble and more...

Modern design of furniture, modular sofa that is excellent for your space.
High-quailty kitchen cabinet boards.
Solid wood dining table.