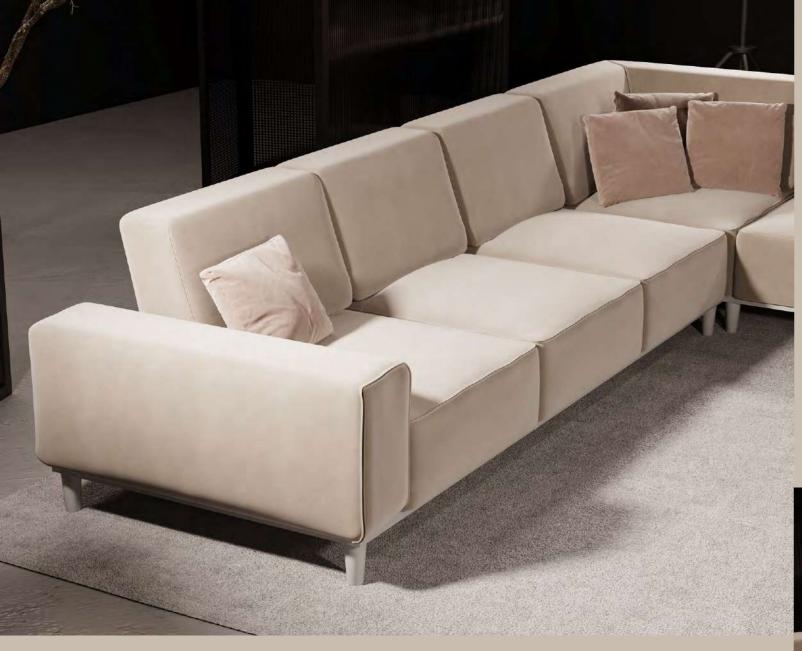

## LIVING

Modern L-shaped couch with clean lines and plush cushions. Perfect for relaxing in style.

Modern meets comfort in this spacious L-shaped sofa. Ideal for movie nights and family gatherings.

Cuddle up in comfort with this modern corner sofa! Soft fabric feels great on your skin. Spread out, snuggle up, and enjoy your own slice of living room heaven.

Supported by sleek, sturdy wooden legs. It's a symphony of textures for your living room oasis.

One sofa, endless options.

Design your dream living space, piece by comfy piece.

2 different kind of fabrics

Modular, Italian-Style corner sofa

Spacious kitchens, modern TV-Units covered with marble and more...

Modern design of furniture, modular sofa that is excellent for your space.
High-quailty kitchen cabinet boards.
Solid wood dining table.