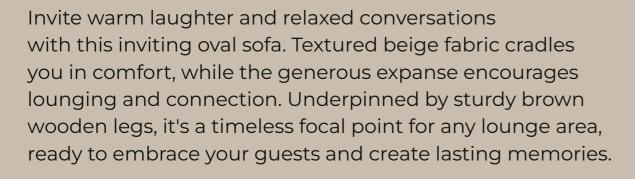

## LIVING

Modern L-shaped couch with clean lines and plush cushions. Perfect for relaxing in style.

Modern meets comfort in this spacious L-shaped sofa. Ideal for movie nights and family gatherings.

Cuddle up in comfort with this modern corner sofa! Soft fabric feels great on your skin. Spread out, snuggle up, and enjoy your own slice of living room heaven.

Supported by sleek, sturdy wooden legs. It's a symphony of textures for your living room oasis.

One sofa, endless options.

Design your dream living space, piece by comfy piece.

2 different kind of fabrics

Modular, Italian-Style corner sofa

Spacious kitchens, modern TV-Units covered with marble and more...

Modern design of furniture, modular sofa that is excellent for your space.
High-quailty kitchen cabinet boards.
Solid wood dining table.