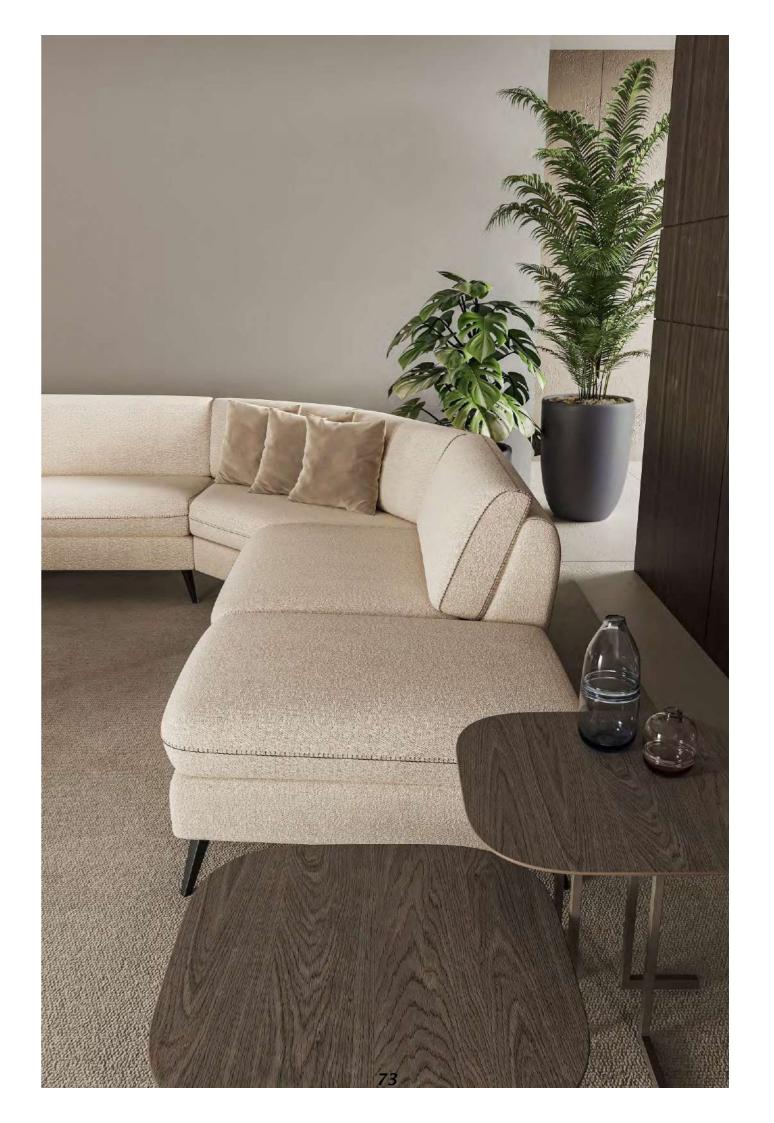

## LIVING

Modern L-shaped couch with clean lines and plush cushions. Perfect for relaxing in style.

Modern meets comfort in this spacious L-shaped sofa. Ideal for movie nights and family gatherings.

Cuddle up in comfort with this modern corner sofa! Soft fabric feels great on your skin. Spread out, snuggle up, and enjoy your own slice of living room heaven.

Supported by sleek, sturdy wooden legs. It's a symphony of textures for your living room oasis.

One sofa, endless options.

Design your dream living space, piece by comfy piece.

2 different kind of fabrics

Modular, Italian-Style corner sofa

Spacious kitchens, modern TV-Units covered with marble and more...

Modern design of furniture, modular sofa that is excellent for your space.
High-quailty kitchen cabinet boards.
Solid wood dining table.