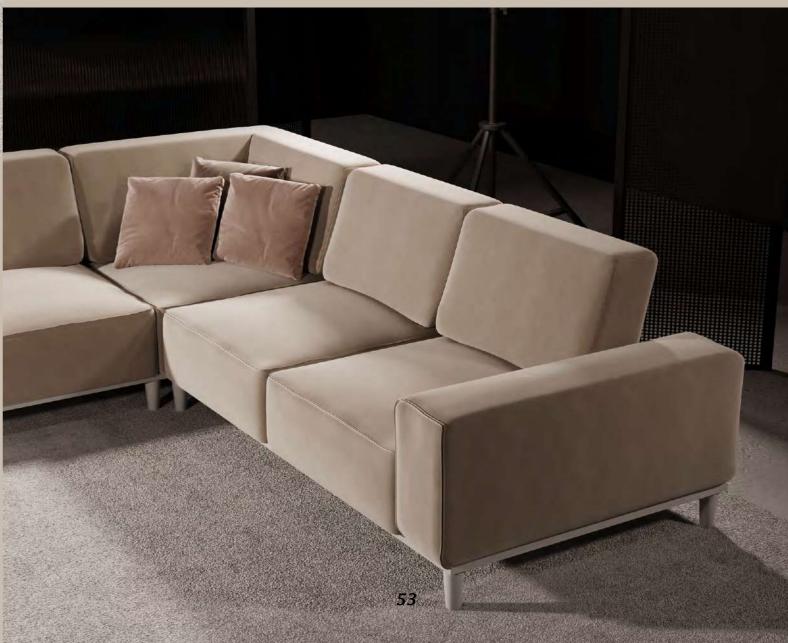

## LIVING

Modern L-shaped couch with clean lines and plush cushions. Perfect for relaxing in style.

Modern meets comfort in this spacious L-shaped sofa. Ideal for movie nights and family gatherings.

Cuddle up in comfort with this modern corner sofa! Soft fabric feels great on your skin. Spread out, snuggle up, and enjoy your own slice of living room heaven.

Supported by sleek, sturdy wooden legs. It's a symphony of textures for your living room oasis.

One sofa, endless options.

Design your dream living space, piece by comfy piece.

2 different kind of fabrics

Modular, Italian-Style corner sofa

Spacious kitchens, modern TV-Units covered with marble and more...

Modern design of furniture, modular sofa that is excellent for your space.
High-quailty kitchen cabinet boards.
Solid wood dining table.