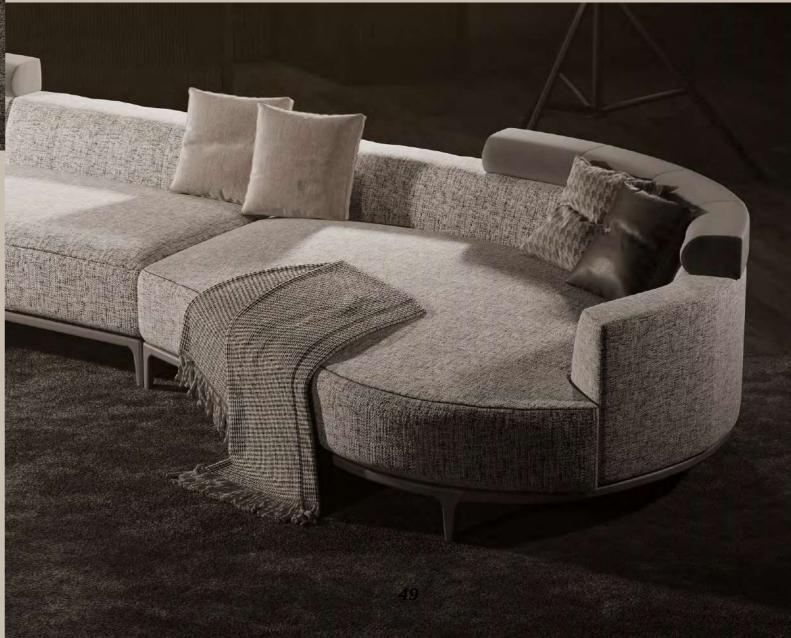

## LIVING

Modern L-shaped couch with clean lines and plush cushions. Perfect for relaxing in style.

Modern meets comfort in this spacious L-shaped sofa. Ideal for movie nights and family gatherings.

Cuddle up in comfort with this modern corner sofa! Soft fabric feels great on your skin. Spread out, snuggle up, and enjoy your own slice of living room heaven.

Supported by sleek, sturdy wooden legs. It's a symphony of textures for your living room oasis.

One sofa, endless options.

Design your dream living space, piece by comfy piece.

2 different kind of fabrics

Modular, Italian-Style corner sofa

Spacious kitchens, modern TV-Units covered with marble and more...

Modern design of furniture, modular sofa that is excellent for your space.
High-quailty kitchen cabinet boards.
Solid wood dining table.