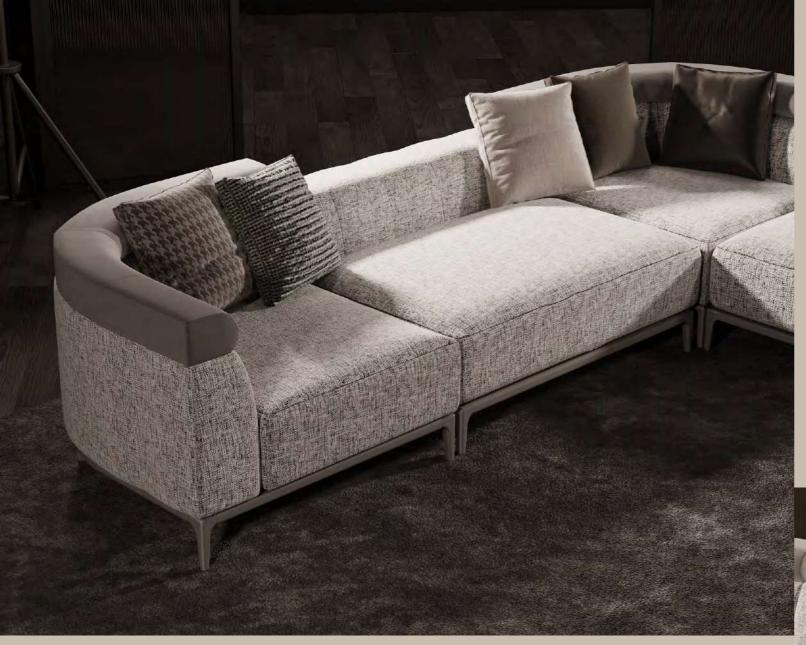

## LIVING

Modern L-shaped couch with clean lines and plush cushions. Perfect for relaxing in style.

Modern meets comfort in this spacious L-shaped sofa. Ideal for movie nights and family gatherings.

Cuddle up in comfort with this modern corner sofa! Soft fabric feels great on your skin. Spread out, snuggle up, and enjoy your own slice of living room heaven.

Supported by sleek, sturdy wooden legs. It's a symphony of textures for your living room oasis.

One sofa, endless options.

Design your dream living space, piece by comfy piece.

2 different kind of fabrics

Modular, Italian-Style corner sofa

Spacious kitchens, modern TV-Units covered with marble and more...

Modern design of furniture, modular sofa that is excellent for your space.
High-quailty kitchen cabinet boards.
Solid wood dining table.