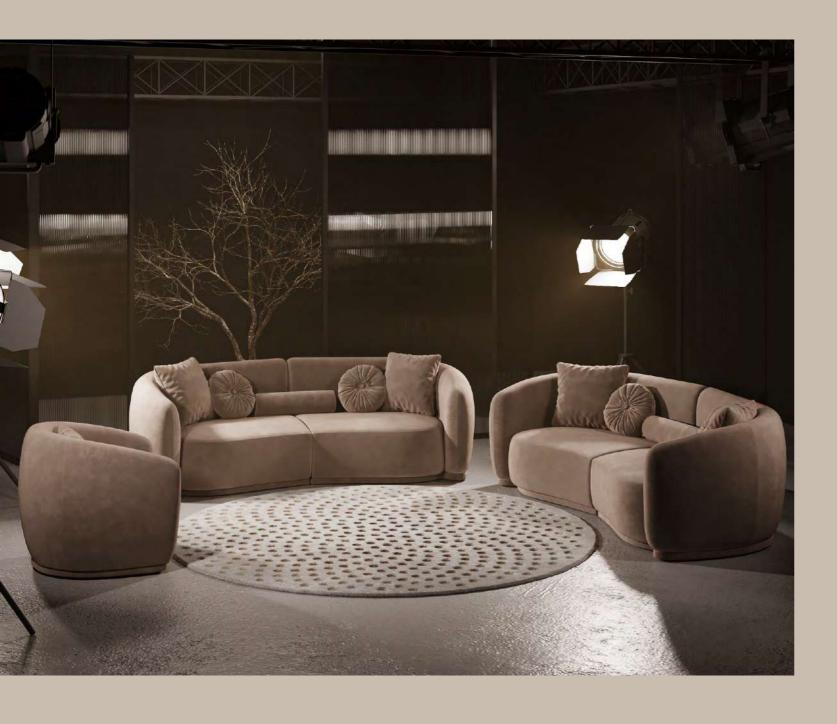

## LIVING

Modern L-shaped couch with clean lines and plush cushions. Perfect for relaxing in style.

Modern meets comfort in this spacious L-shaped sofa. Ideal for movie nights and family gatherings.

Cuddle up in comfort with this modern corner sofa! Soft fabric feels great on your skin. Spread out, snuggle up, and enjoy your own slice of living room heaven.

Supported by sleek, sturdy wooden legs. It's a symphony of textures for your living room oasis.

One sofa, endless options.

Design your dream living space, piece by comfy piece.

2 different kind of fabrics

Modular, Italian-Style corner sofa

Spacious kitchens, modern TV-Units covered with marble and more...

Modern design of furniture, modular sofa that is excellent for your space.
High-quailty kitchen cabinet boards.
Solid wood dining table.