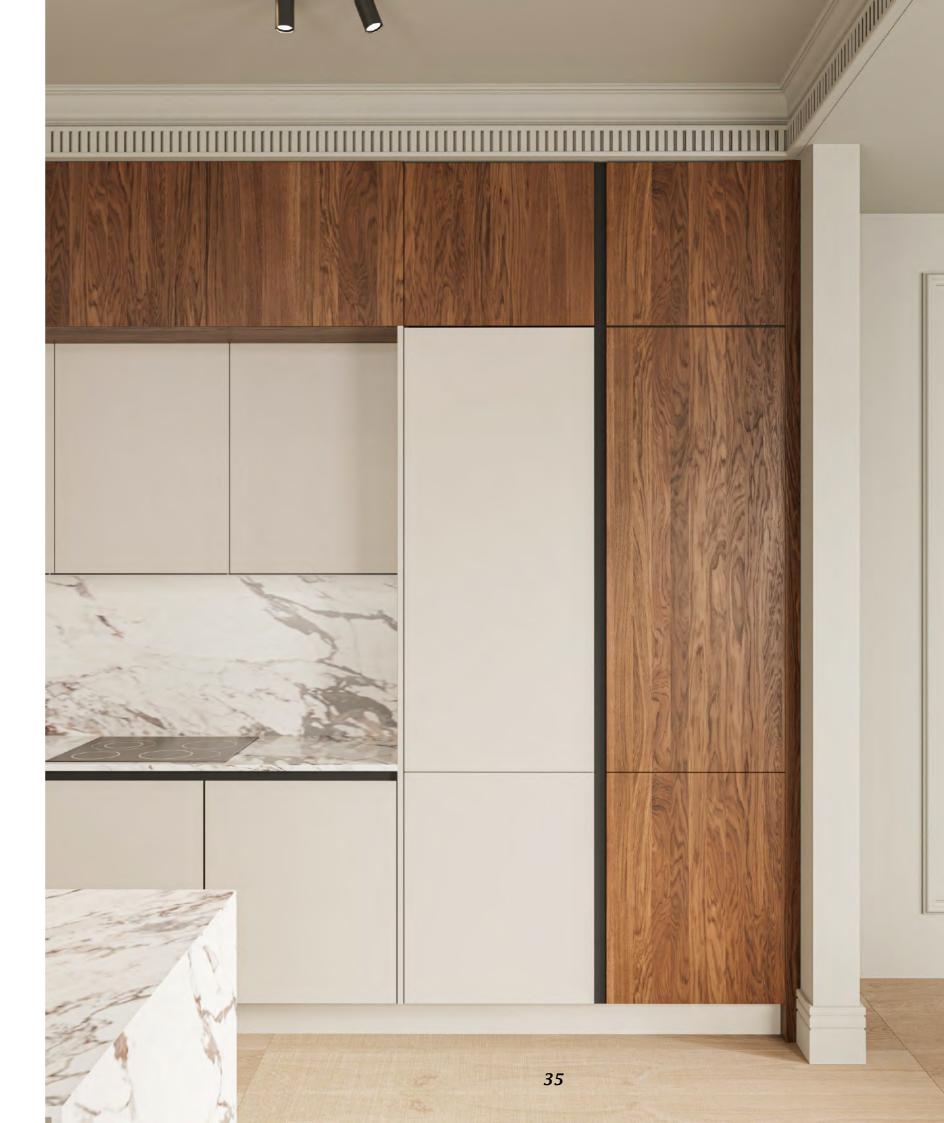

### Classic and modern

Step into the epitome of modern elegance with our curated kitchen collection at ALBED. A harmonious fusion of contemporary design and timeless warmth, our modern kitchens feature sleek lines and premium wood finishes, seamlessly blending sophistication with functionality. In a classically inspired setting, our kitchens become the focal point—a tasteful juxtaposition of innovation and tradition.

The rich, natural wood elements bring warmth to the space, creating an inviting atmosphere that complements the classical aesthetics of your home. Elevate your culinary experience with a kitchen that not only reflects your style but transforms your entire living space into a sanctuary of modern luxury.

Walnut veneer

Oak veneer

Different shades of darkness on veneers.