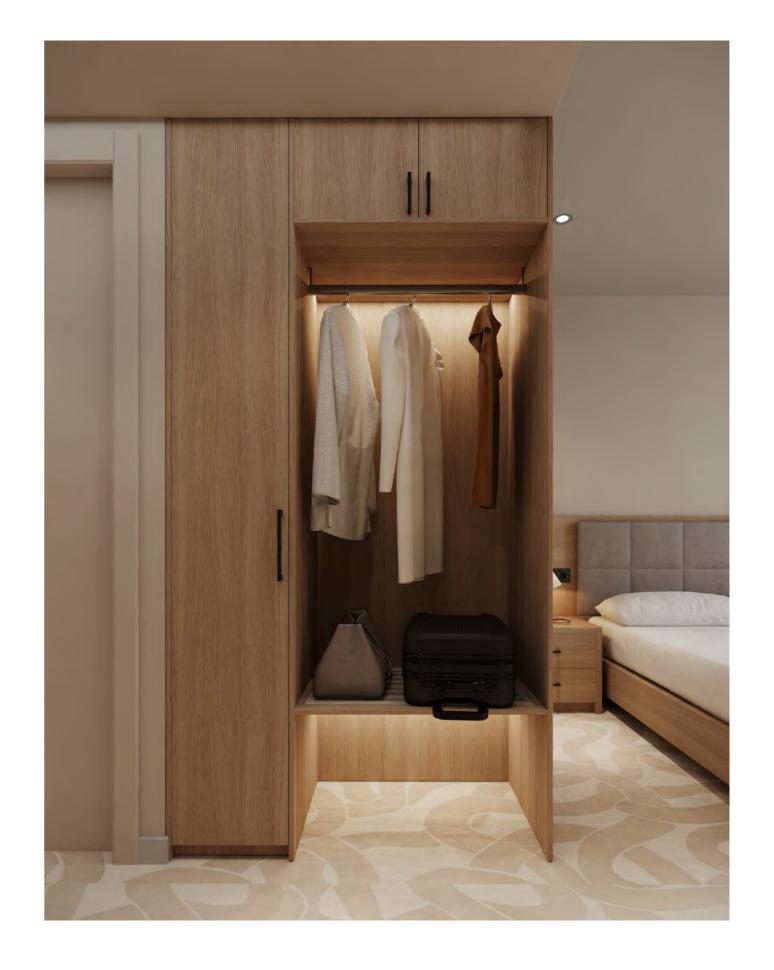

# OUR DAY-TO-DAY USE OF WARDROBES...

Unique handle design, seamless that pops up.

Your next, new and re-designer bookcase.