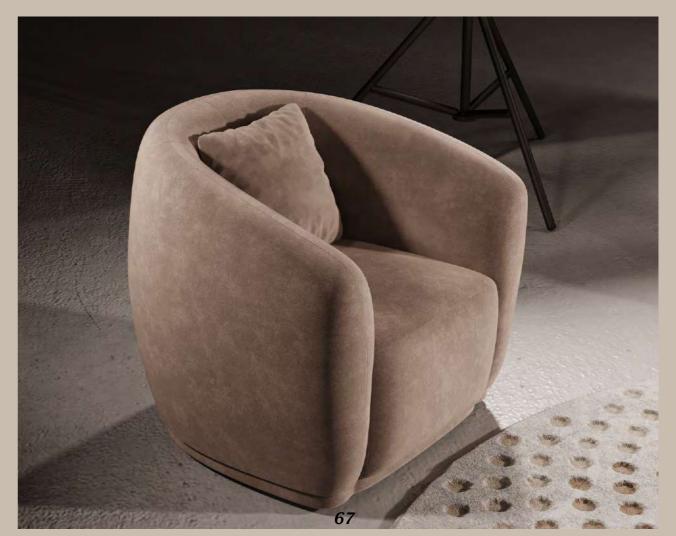

## LIVING

Modern L-shaped couch with clean lines and plush cushions. Perfect for relaxing in style.

Modern meets comfort in this spacious L-shaped sofa. Ideal for movie nights and family gatherings.

Cuddle up in comfort with this modern corner sofa! Soft fabric feels great on your skin. Spread out, snuggle up, and enjoy your own slice of living room heaven.

Supported by sleek, sturdy wooden legs. It's a symphony of textures for your living room oasis.

One sofa, endless options.

Design your dream living space, piece by comfy piece.

2 different kind of fabrics

Modular, Italian-Style corner sofa

Spacious kitchens, modern TV-Units covered with marble and more...

Modern design of furniture, modular sofa that is excellent for your space.
High-quailty kitchen cabinet boards.
Solid wood dining table.