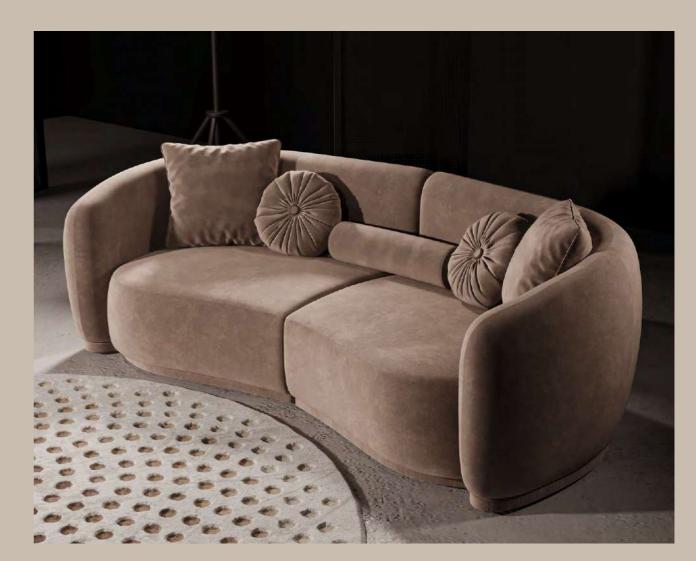

## LIVING

Modern L-shaped couch with clean lines and plush cushions. Perfect for relaxing in style.

Modern meets comfort in this spacious L-shaped sofa. Ideal for movie nights and family gatherings.

Cuddle up in comfort with this modern corner sofa! Soft fabric feels great on your skin. Spread out, snuggle up, and enjoy your own slice of living room heaven.

Supported by sleek, sturdy wooden legs. It's a symphony of textures for your living room oasis.

One sofa, endless options.

Design your dream living space, piece by comfy piece.

2 different kind of fabrics

Modular, Italian-Style corner sofa

Spacious kitchens, modern TV-Units covered with marble and more...

Modern design of furniture, modular sofa that is excellent for your space.
High-quailty kitchen cabinet boards.
Solid wood dining table.