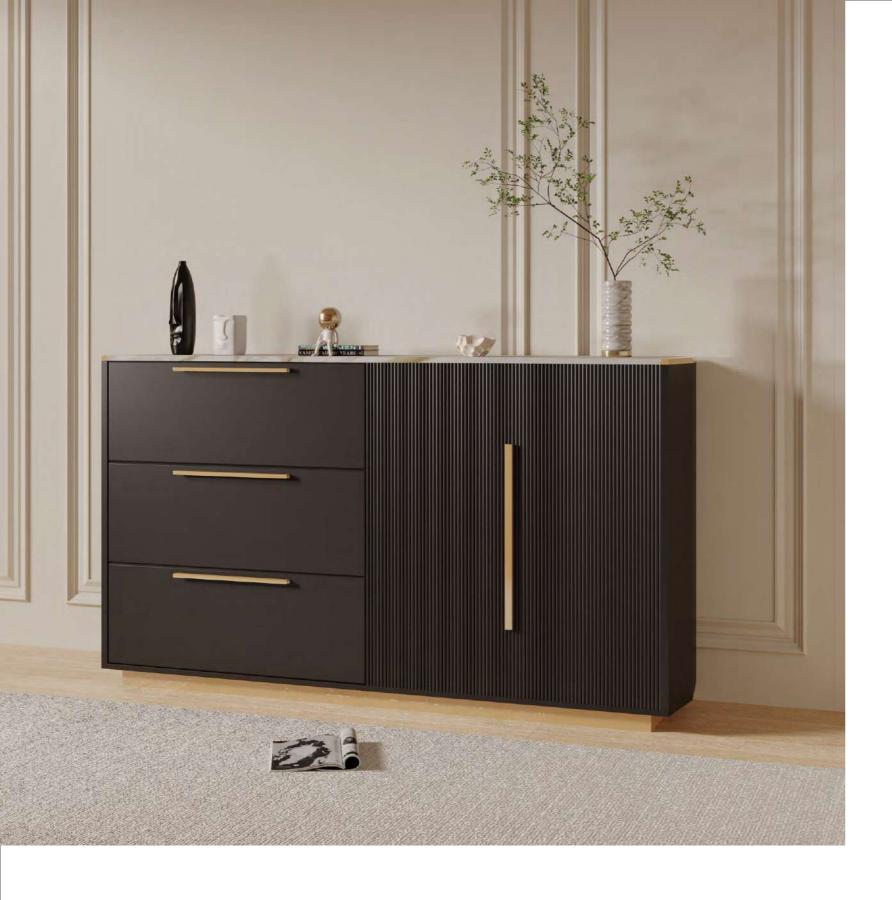

# OUR DAY-TO-DAY USE OF WARDROBES...

Unique handle design, seamless that pops up.

Your next, new and re-designer bookcase.

# UTILITY HAS NEVER BEEN EASIER...

Organize the utility with our designers and feel the relief while saving space.

Available in different lacquered colors, wood or stone.