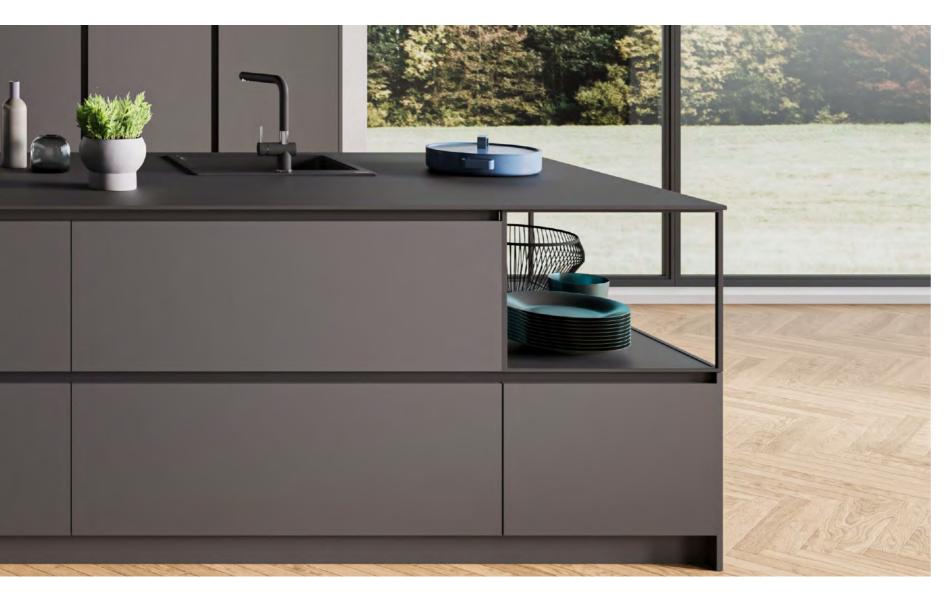

The fairly modest kitchen is made larger and visually appealing by open shelving units and display cabinets. Each area is thoughtfully designed.