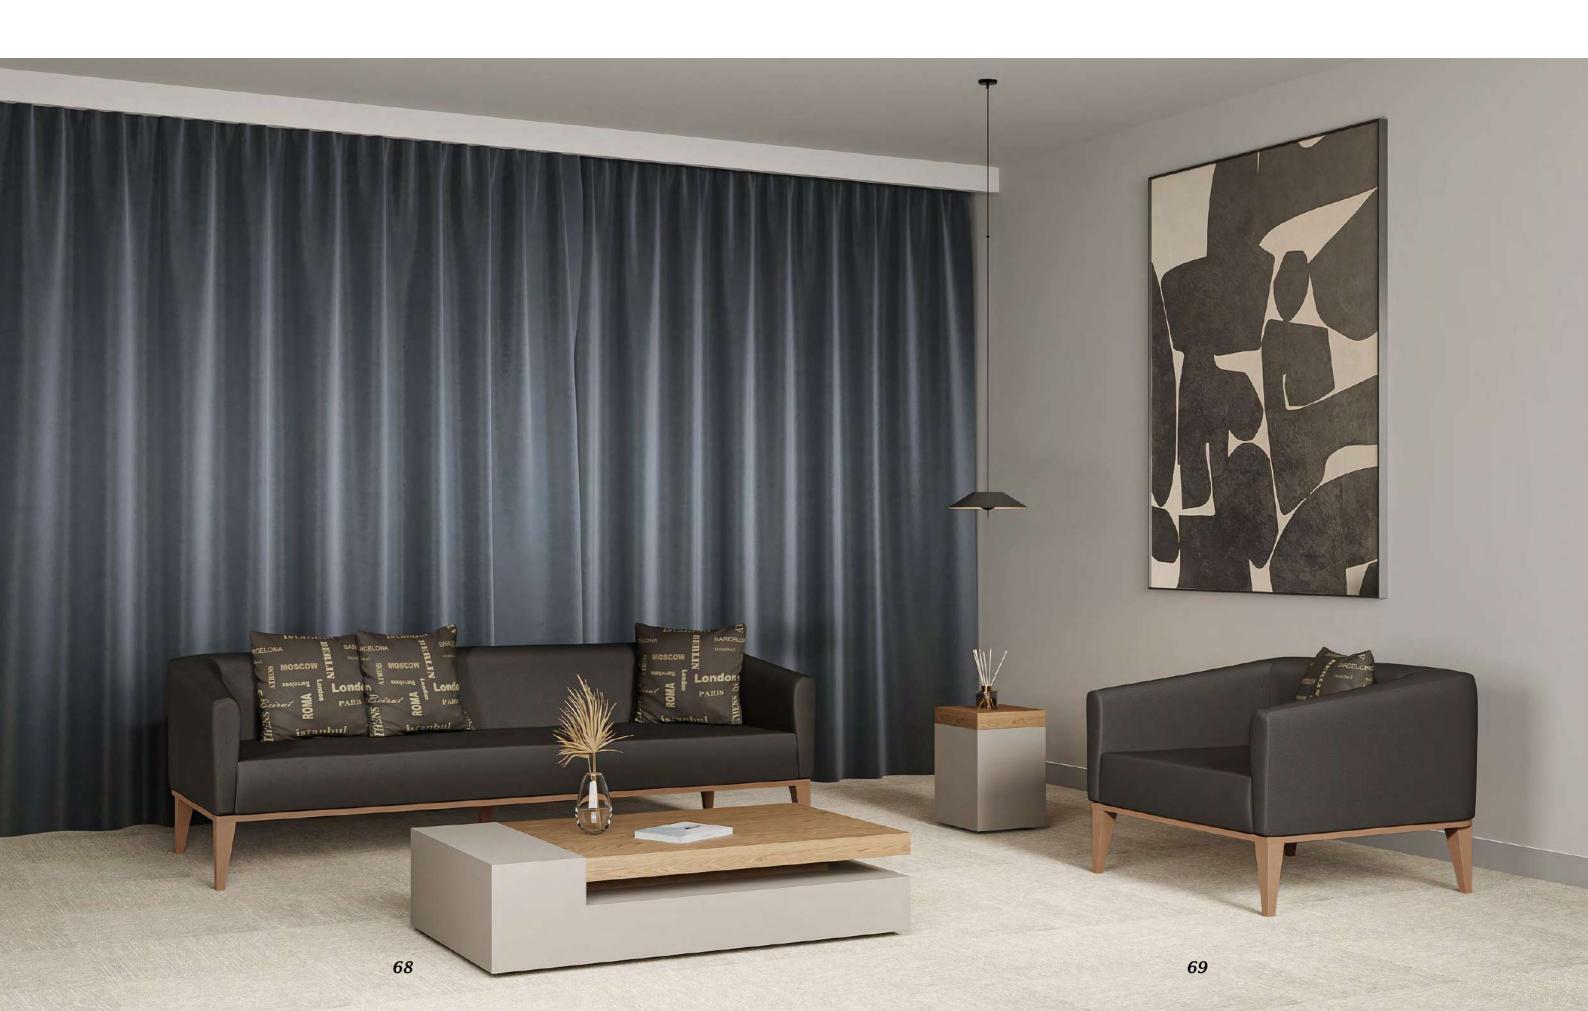

## LIVING

Modern L-shaped couch with clean lines and plush cushions. Perfect for relaxing in style.

Modern meets comfort in this spacious L-shaped sofa. Ideal for movie nights and family gatherings.

Cuddle up in comfort with this modern corner sofa! Soft fabric feels great on your skin. Spread out, snuggle up, and enjoy your own slice of living room heaven.

Supported by sleek, sturdy wooden legs. It's a symphony of textures for your living room oasis.

One sofa, endless options.

Design your dream living space, piece by comfy piece.

2 different kind of fabrics

Modular, Italian-Style corner sofa

Spacious kitchens, modern TV-Units covered with marble and more...

Modern design of furniture, modular sofa that is excellent for your space.
High-quailty kitchen cabinet boards.
Solid wood dining table.