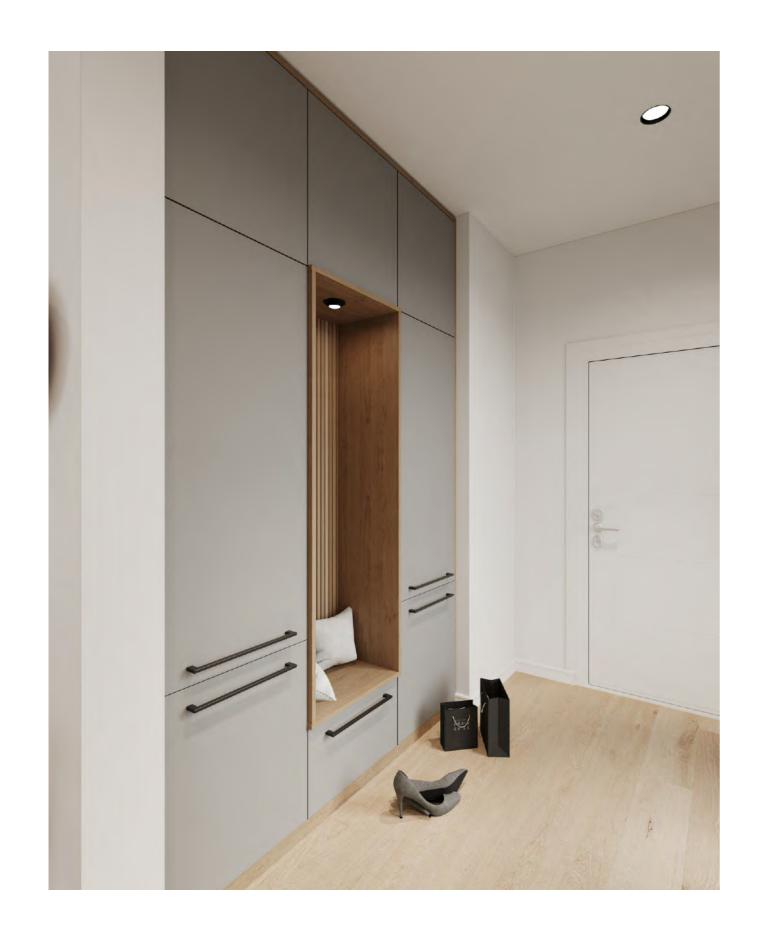

# OUR DAY-TO-DAY USE OF WARDROBES...

Unique handle design, seamless that pops up.

Your next, new and re-designer bookcase.