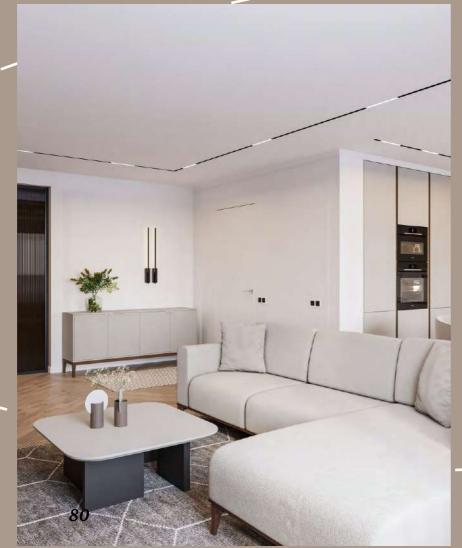

## LIVING

Modern L-shaped couch with clean lines and plush cushions. Perfect for relaxing in style.

Modern meets comfort in this spacious L-shaped sofa. Ideal for movie nights and family gatherings.

Cuddle up in comfort with this modern corner sofa! Soft fabric feels great on your skin. Spread out, snuggle up, and enjoy your own slice of living room heaven.

Supported by sleek, sturdy wooden legs. It's a symphony of textures for your living room oasis.

One sofa, endless options.

Design your dream living space, piece by comfy piece.

2 different kind of fabrics