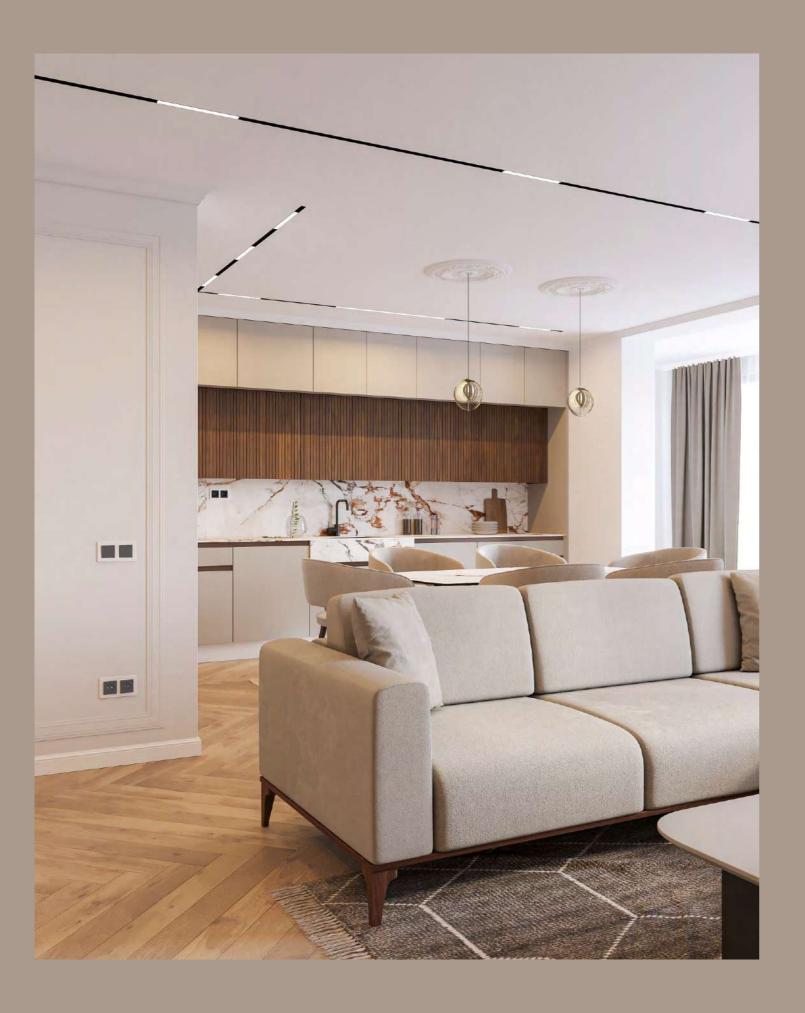

112-121

142-153

Experience the tailored artistry of ALBED in your kitchen, where functionality meets bespoke design.

Our commitment to perfection goes beyond crafting furniture; we meticulously measure the unique dimensions of your space to create kitchens that seamlessly integrate into your home. At ALBED, precision meets personalization, ensuring not only a perfect fit but an elevated culinary experience. Explore a world where each kitchen is a harmonious blend of form and function, meticulously crafted to enhance your living spaces.

Modular, Italian-Style corner sofa

Spacious kitchens, modern TV-Units covered with marble and more...

Modern design of furniture, modular sofa that is excellent for your space.
High-quailty kitchen cabinet boards.
Solid wood dining table.