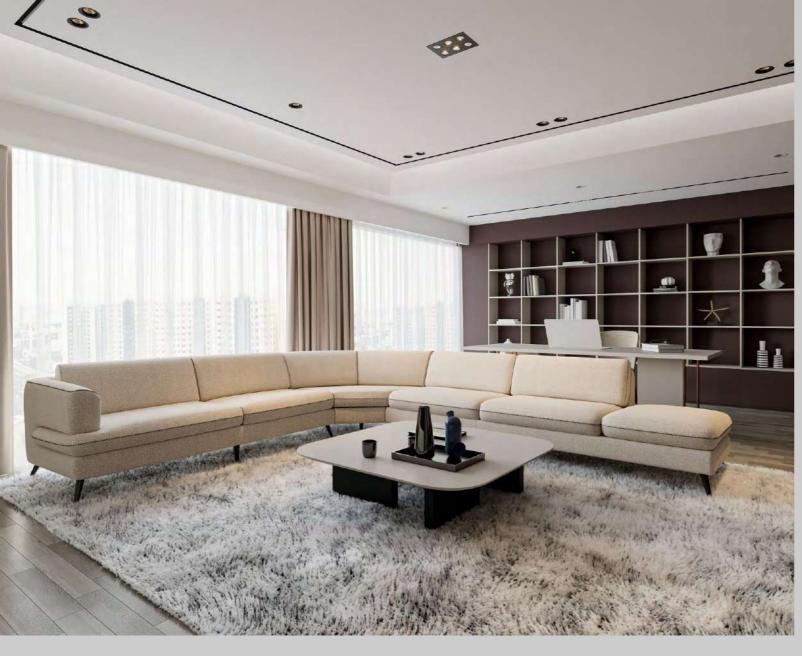

## LIVING

Modern L-shaped couch with clean lines and plush cushions. Perfect for relaxing in style.

Modern meets comfort in this spacious L-shaped sofa. Ideal for movie nights and family gatherings.

Cuddle up in comfort with this modern corner sofa! Soft fabric feels great on your skin. Spread out, snuggle up, and enjoy your own slice of living room heaven.

Supported by sleek, sturdy wooden legs. It's a symphony of textures for your living room oasis.

One sofa, endless options.

Design your dream living space, piece by comfy piece.

2 different kind of fabrics

Modular, Italian-Style corner sofa

Spacious kitchens, modern TV-Units covered with marble and more...

Modern design of furniture, modular sofa that is excellent for your space.
High-quailty kitchen cabinet boards.
Solid wood dining table.