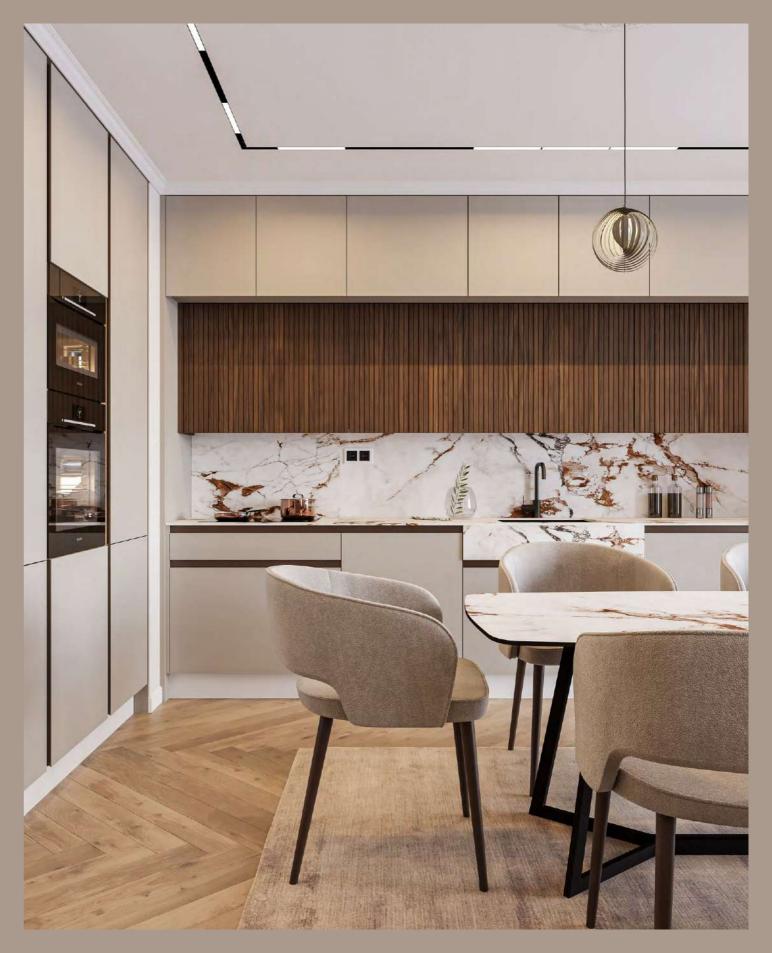

112-121

142-153

Experience the tailored artistry of ALBED in your kitchen, where functionality meets bespoke design.

Our commitment to perfection goes beyond crafting furniture; we meticulously measure the unique dimensions of your space to create kitchens that seamlessly integrate into your home. At ALBED, precision meets personalization, ensuring not only a perfect fit but an elevated culinary experience. Explore a world where each kitchen is a harmonious blend of form and function, meticulously crafted to enhance your living spaces.

Modular, Italian-Style corner sofa

Spacious kitchens, modern TV-Units covered with marble and more...

Modern design of furniture, modular sofa that is excellent for your space.
High-quailty kitchen cabinet boards.
Solid wood dining table.