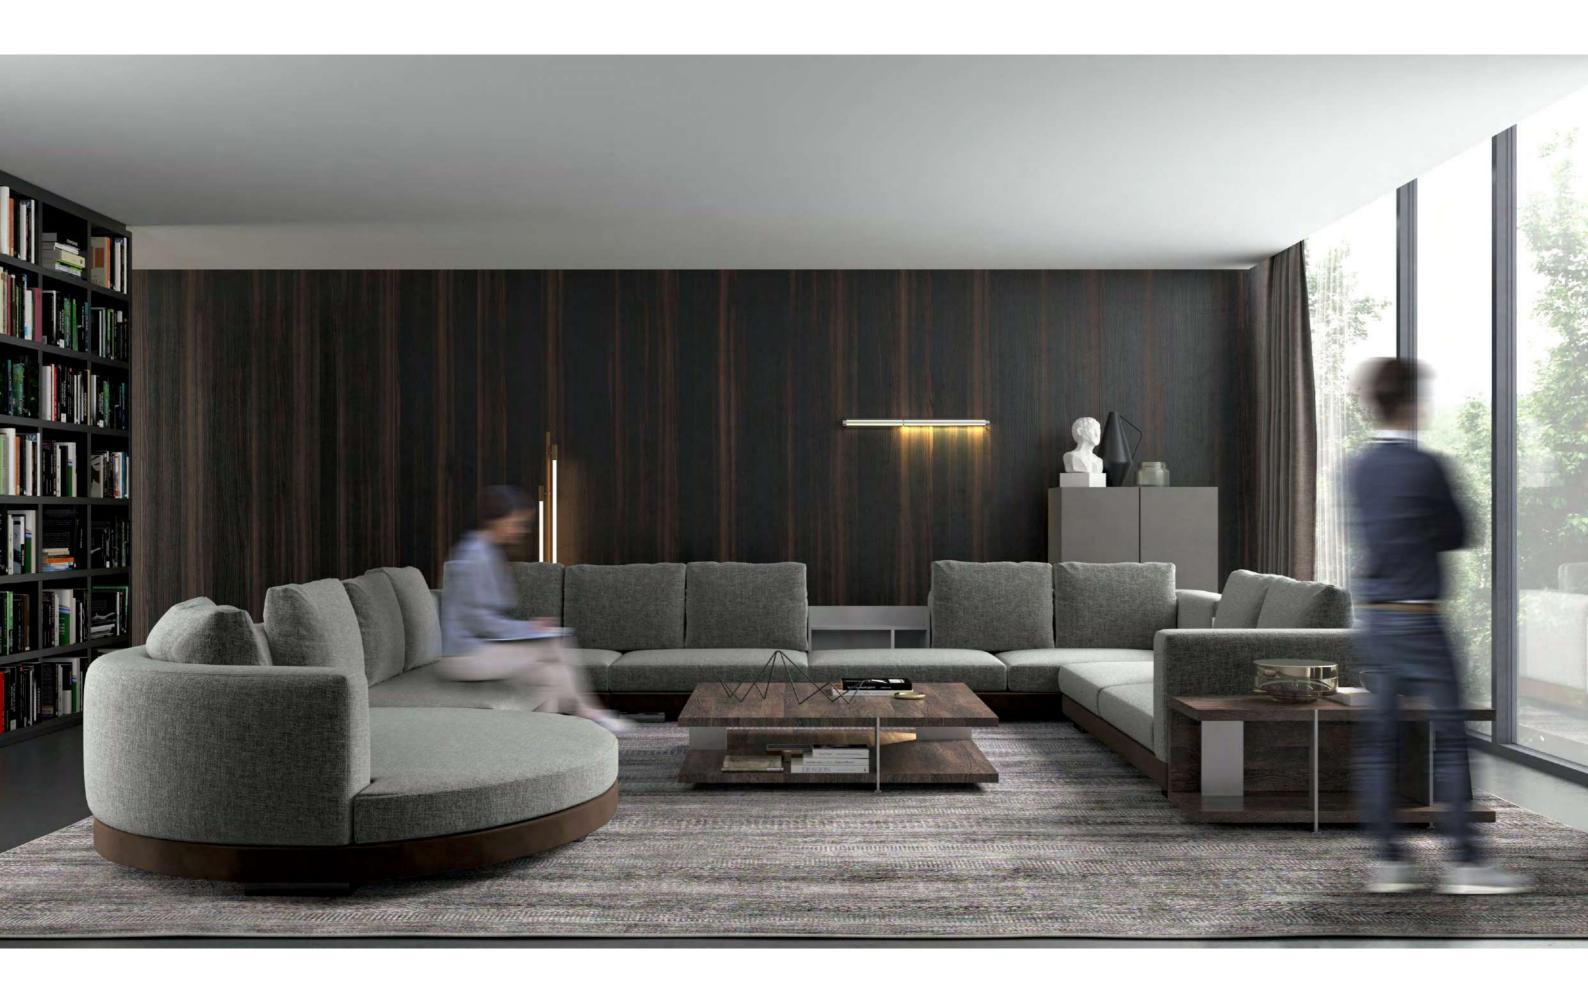

## LIVING

Modern L-shaped couch with clean lines and plush cushions. Perfect for relaxing in style.

Modern meets comfort in this spacious L-shaped sofa. Ideal for movie nights and family gatherings.

Cuddle up in comfort with this modern corner sofa! Soft fabric feels great on your skin. Spread out, snuggle up, and enjoy your own slice of living room heaven.

Supported by sleek, sturdy wooden legs. It's a symphony of textures for your living room oasis.

One sofa, endless options.

Design your dream living space, piece by comfy piece.

2 different kind of fabrics

Modular, Italian-Style corner sofa

Spacious kitchens, modern TV-Units covered with marble and more...

Modern design of furniture, modular sofa that is excellent for your space.
High-quailty kitchen cabinet boards.
Solid wood dining table.