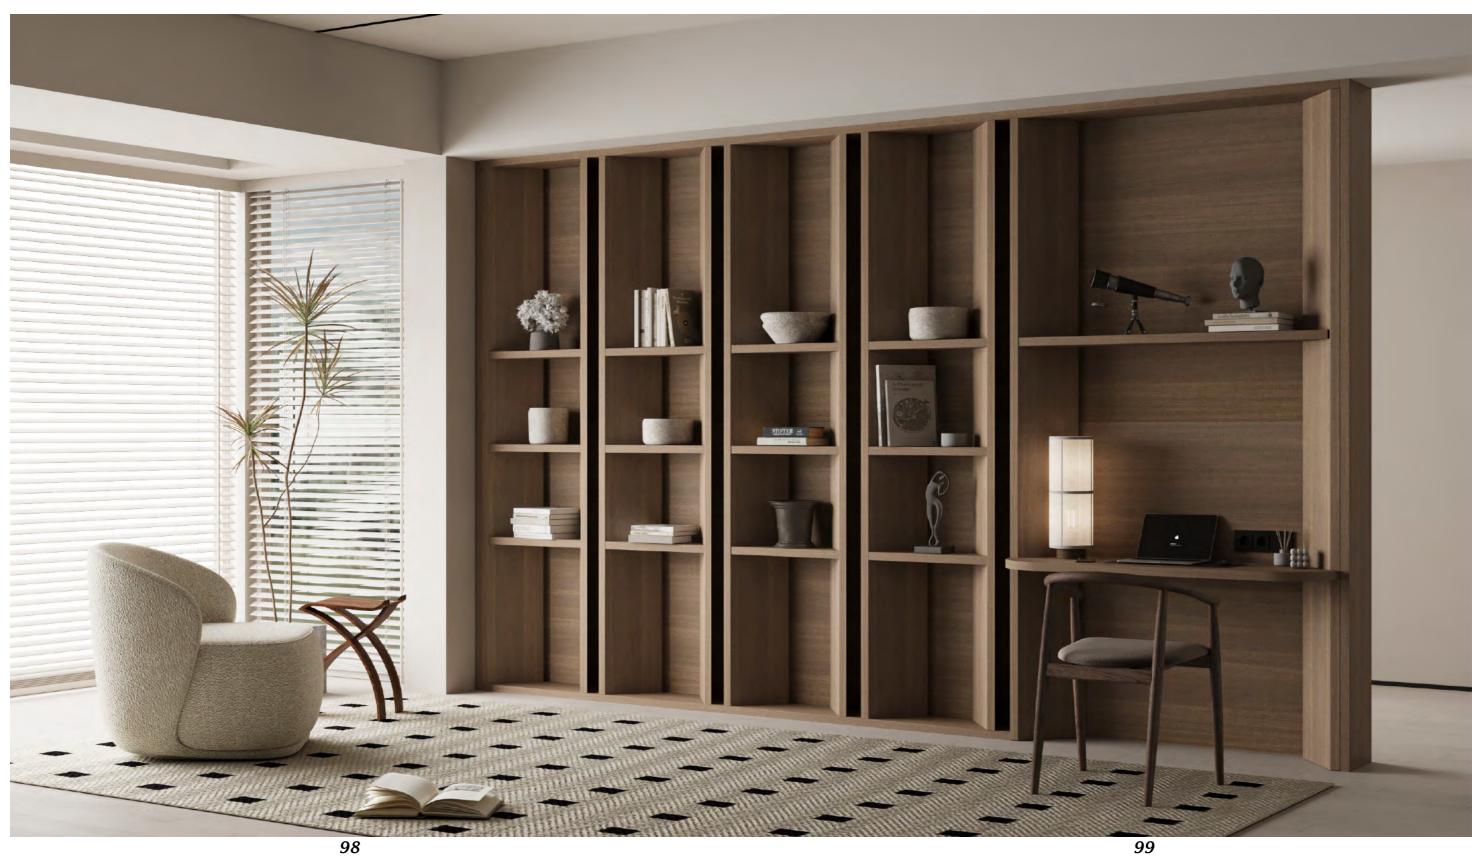

# OUR DAY-TO-DAY USE OF WARDROBES...

Unique handle design, seamless that pops up.

Your next, new and re-designer bookcase.