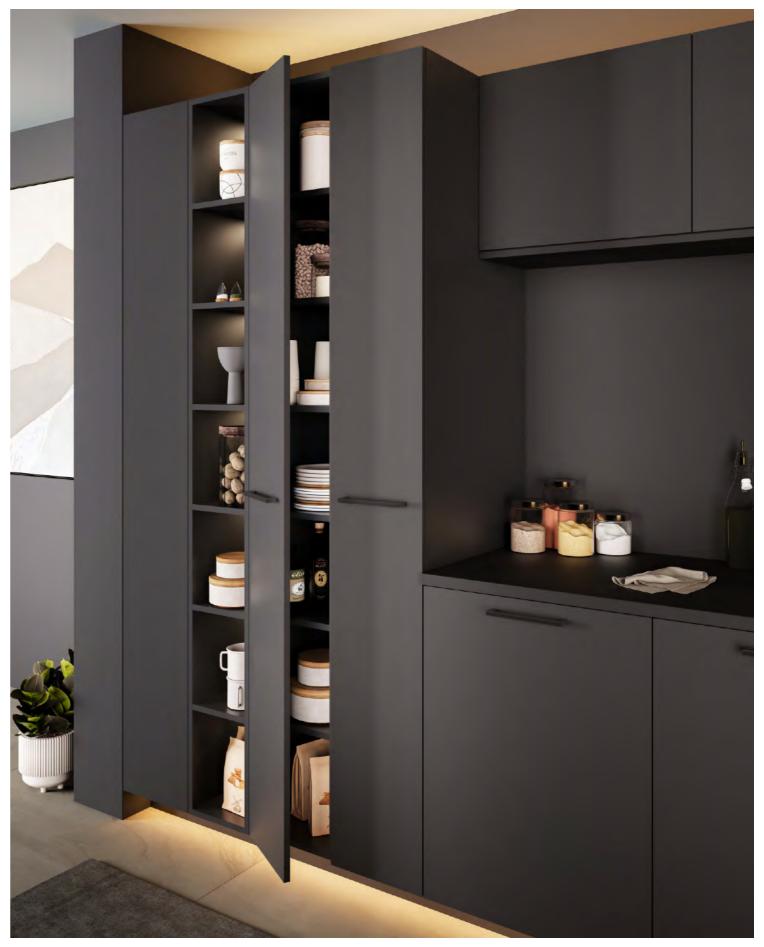

### **Built-in storage units**

Discover the perfect union of durability and style with our kitchen storage unit at ALBED. This versatile piece seamlessly marries the industrial strength of metal with the timeless appeal of wood, creating a harmonious blend of form and function.

Crafted with precision, the metal framework ensures durability and stability, while the wooden accents add warmth and character to your kitchen space. Featuring ample storage capacity, this unit is not just a practical addition but a statement of modern sophistication.

Elevate your kitchen organization with a piece that effortlessly combines the strength of metal with the organic beauty of wood, enhancing both your storage needs and the aesthetics of your culinary haven.