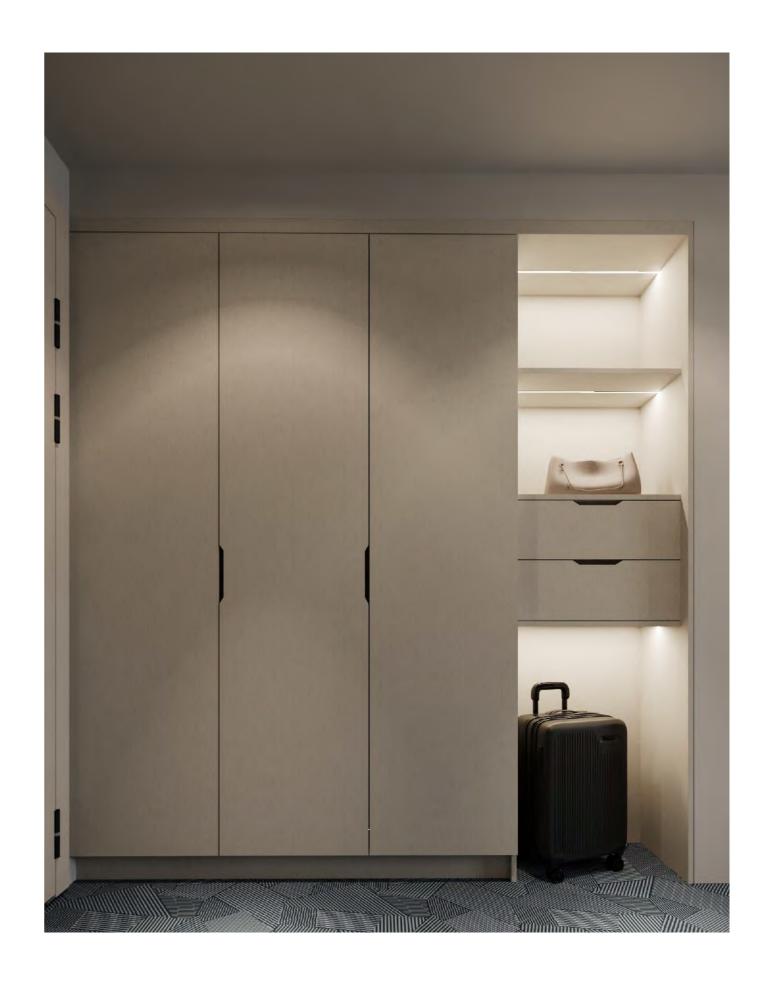

# OUR DAY-TO-DAY USE OF WARDROBES...

Unique handle design, seamless that pops up.

Your next, new and re-designer bookcase.