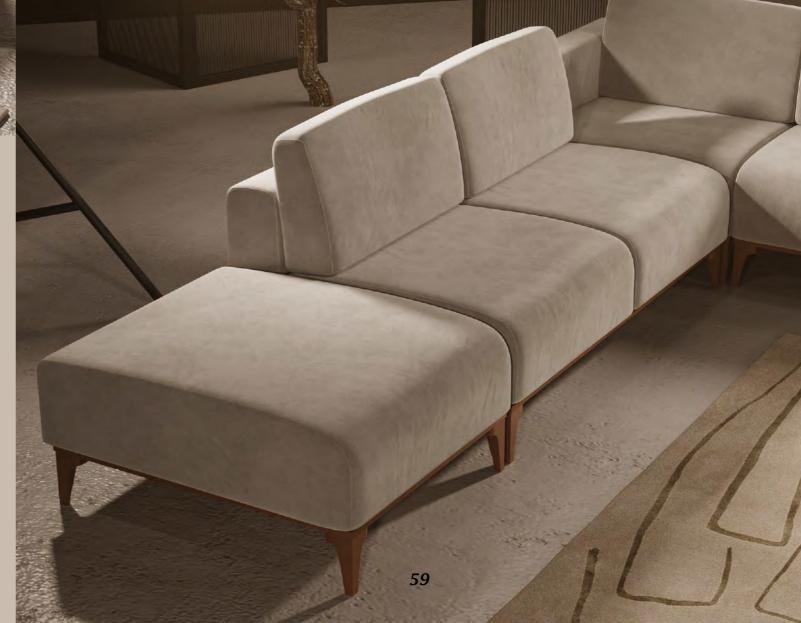

## LIVING

Modern L-shaped couch with clean lines and plush cushions. Perfect for relaxing in style.

Modern meets comfort in this spacious L-shaped sofa. Ideal for movie nights and family gatherings.

Cuddle up in comfort with this modern corner sofa! Soft fabric feels great on your skin. Spread out, snuggle up, and enjoy your own slice of living room heaven.

Supported by sleek, sturdy wooden legs. It's a symphony of textures for your living room oasis.

One sofa, endless options.

Design your dream living space, piece by comfy piece.

2 different kind of fabrics

Modular, Italian-Style corner sofa

Spacious kitchens, modern TV-Units covered with marble and more...

Modern design of furniture, modular sofa that is excellent for your space.
High-quailty kitchen cabinet boards.
Solid wood dining table.