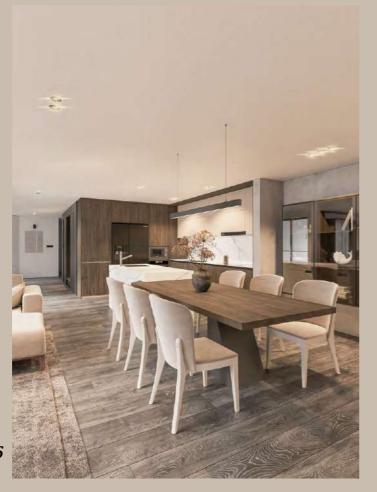

112-121

142-153

Experience the tailored artistry of ALBED in your kitchen, where functionality meets bespoke design.

Our commitment to perfection goes beyond crafting furniture; we meticulously measure the unique dimensions of your space to create kitchens that seamlessly integrate into your home. At ALBED, precision meets personalization, ensuring not only a perfect fit but an elevated culinary experience. Explore a world where each kitchen is a harmonious blend of form and function, meticulously crafted to enhance your living spaces.

Modular, Italian-Style corner sofa

Spacious kitchens, modern TV-Units covered with marble and more...

Modern design of furniture, modular sofa that is excellent for your space.
High-quailty kitchen cabinet boards.
Solid wood dining table.