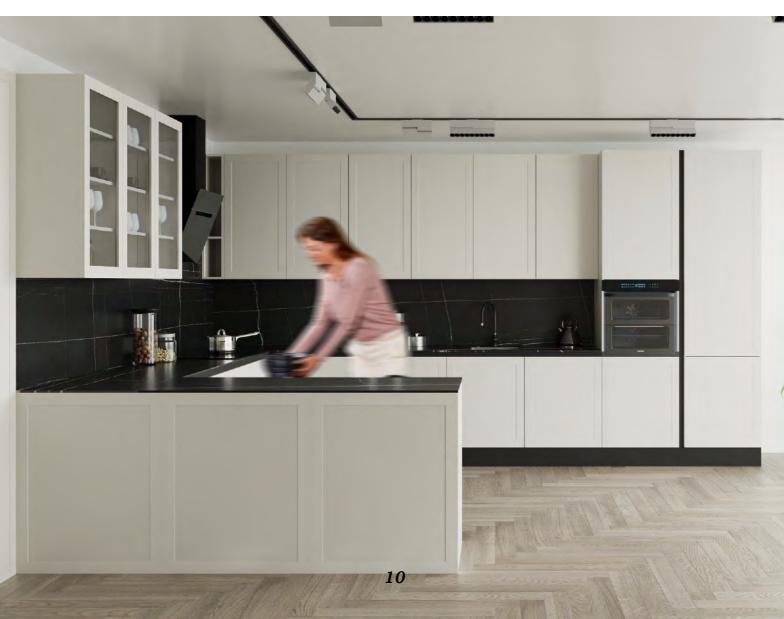

## Accommodate your large space with our kitchens

The fairly modest kitchen is made larger and visually appealing by open shelving units and display cabinets. Each area is thoughtfully designed.