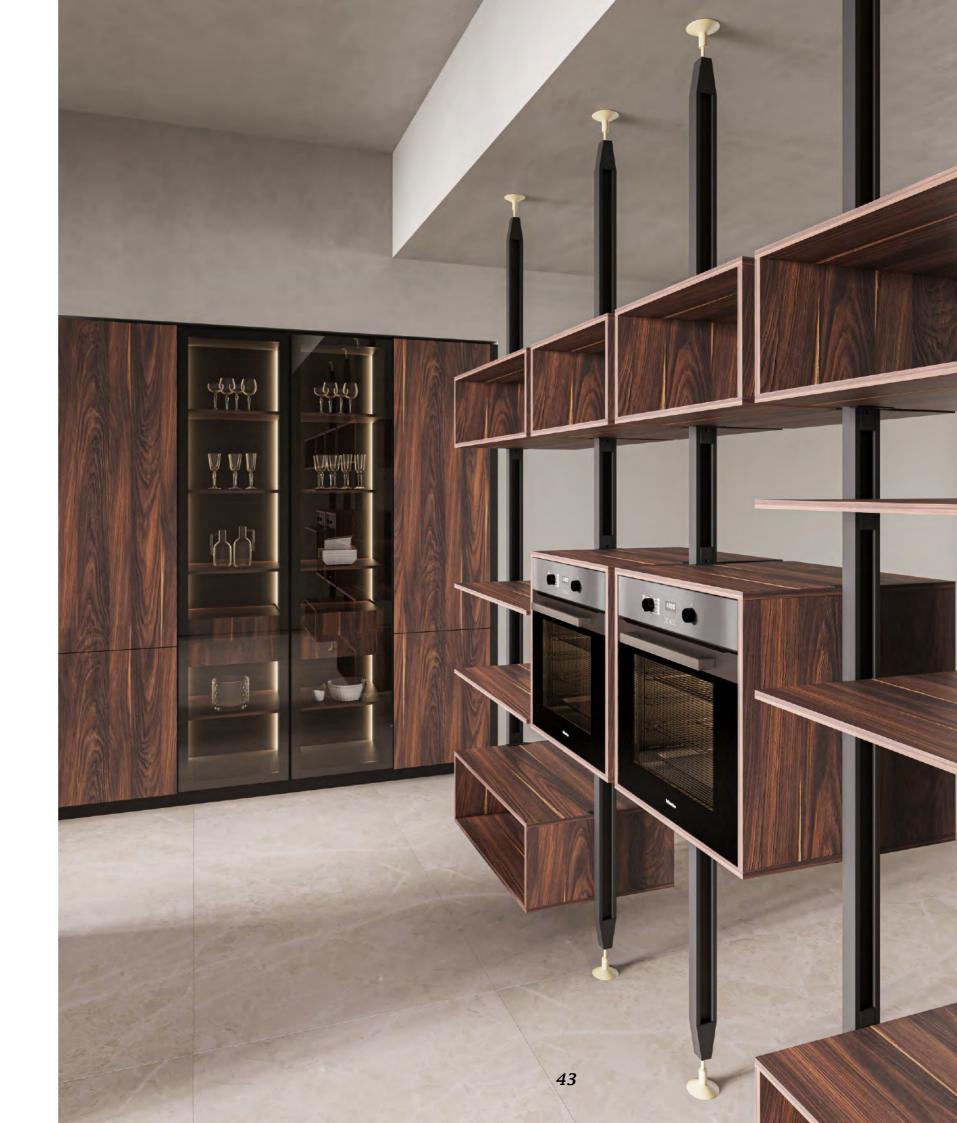

### **Built-in storage units**

Discover the perfect union of durability and style with our kitchen storage unit at ALBED. This versatile piece seamlessly marries the industrial strength of metal with the timeless appeal of wood, creating a harmonious blend of form and function.

Crafted with precision, the metal framework ensures durability and stability, while the wooden accents add warmth and character to your kitchen space. Featuring ample storage capacity, this unit is not just a practical addition but a statement of modern sophistication.

Elevate your kitchen organization with a piece that effortlessly combines the strength of metal with the organic beauty of wood, enhancing both your storage needs and the aesthetics of your culinary haven.

### Open shelf system.

Open shelving system with integrated space for appliances, and for extra space, gives this kitchen our unique style of design.