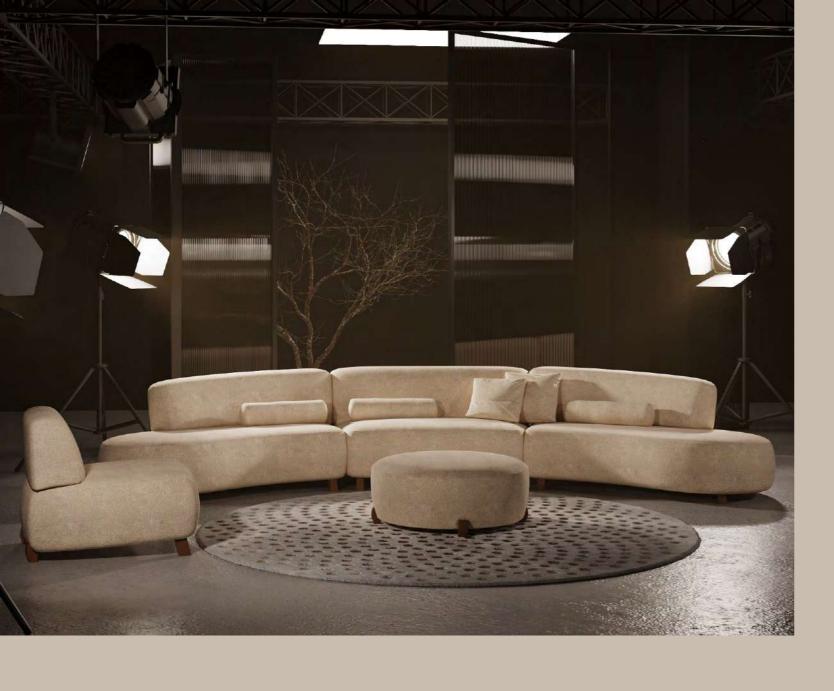

## LIVING

Modern L-shaped couch with clean lines and plush cushions. Perfect for relaxing in style.

Modern meets comfort in this spacious L-shaped sofa. Ideal for movie nights and family gatherings.

Cuddle up in comfort with this modern corner sofa! Soft fabric feels great on your skin. Spread out, snuggle up, and enjoy your own slice of living room heaven.

Supported by sleek, sturdy wooden legs. It's a symphony of textures for your living room oasis.

One sofa, endless options.

Design your dream living space, piece by comfy piece.

2 different kind of fabrics

Modular, Italian-Style corner sofa

Spacious kitchens, modern TV-Units covered with marble and more...

Modern design of furniture, modular sofa that is excellent for your space.
High-quailty kitchen cabinet boards.
Solid wood dining table.