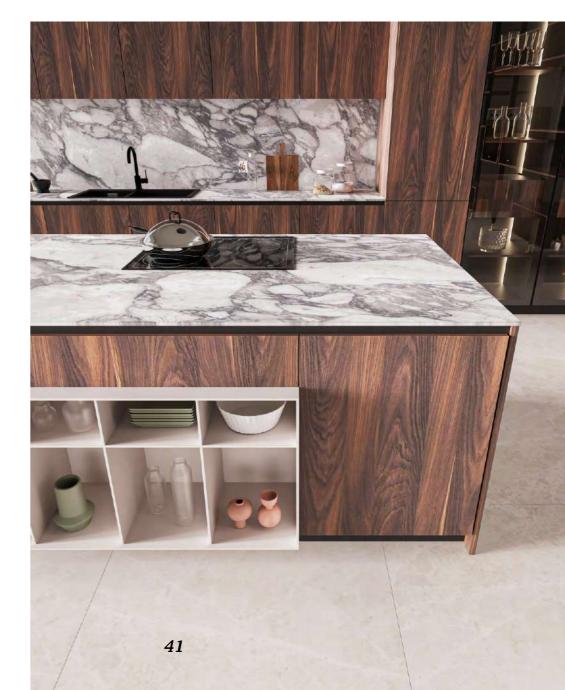

### Black color match

The new black color palette's expressive surface texture, which shifts from deep black to soft grey depending on the direction of light, combines timeless beauty with a welcoming, homey feel. This kitchen exudes an especially refined atmosphere thanks to its black electrical appliances, black worktop, black sink, and matching mixer tap.

The fairly modest kitchen is made larger and visually appealing by open shelving units and display cabinets. Each area is thoughtfully designed.