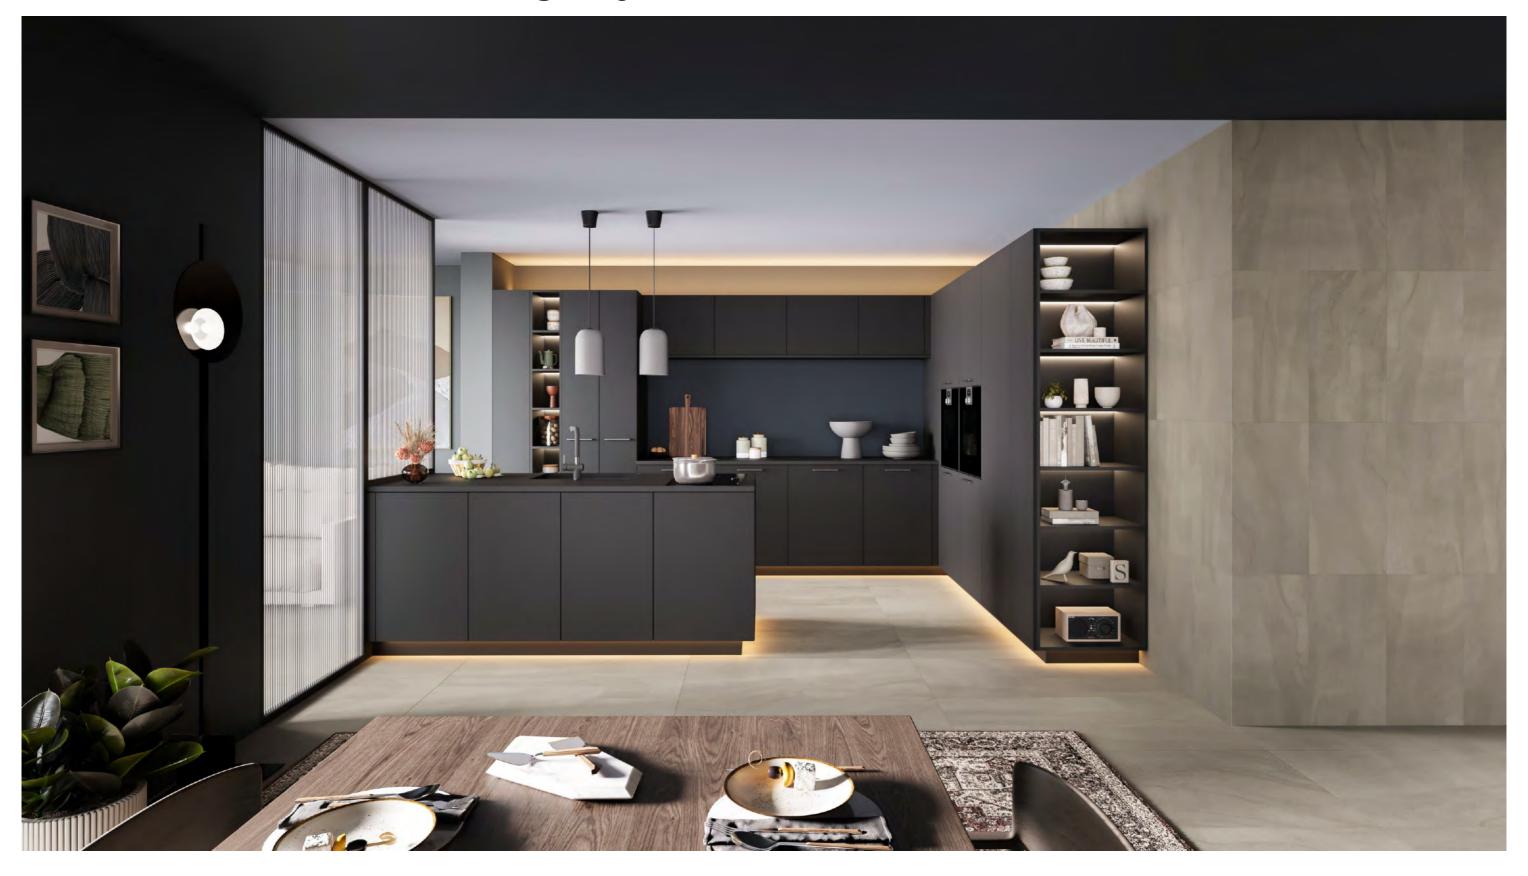

### Black color match

The new black color palette's expressive surface texture, which shifts from deep black to soft grey depending on the direction of light, combines timeless beauty with a welcoming, homey feel. This kitchen exudes an especially refined atmosphere thanks to its black electrical appliances, black worktop, black sink, and matching mixer tap.

The fairly modest kitchen is made larger and visually appealing by open shelving units and display cabinets. Each area is thoughtfully designed.