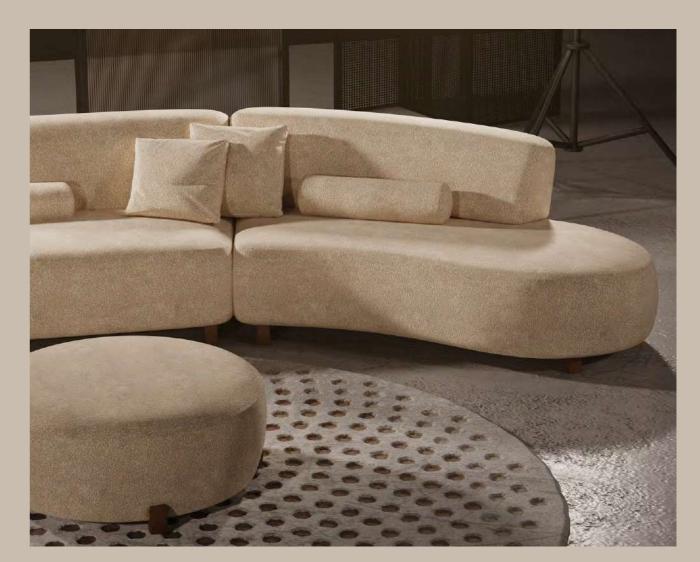

## LIVING

Modern L-shaped couch with clean lines and plush cushions. Perfect for relaxing in style.

Modern meets comfort in this spacious L-shaped sofa. Ideal for movie nights and family gatherings.

Cuddle up in comfort with this modern corner sofa! Soft fabric feels great on your skin. Spread out, snuggle up, and enjoy your own slice of living room heaven.

Supported by sleek, sturdy wooden legs. It's a symphony of textures for your living room oasis.

One sofa, endless options.

Design your dream living space, piece by comfy piece.

2 different kind of fabrics