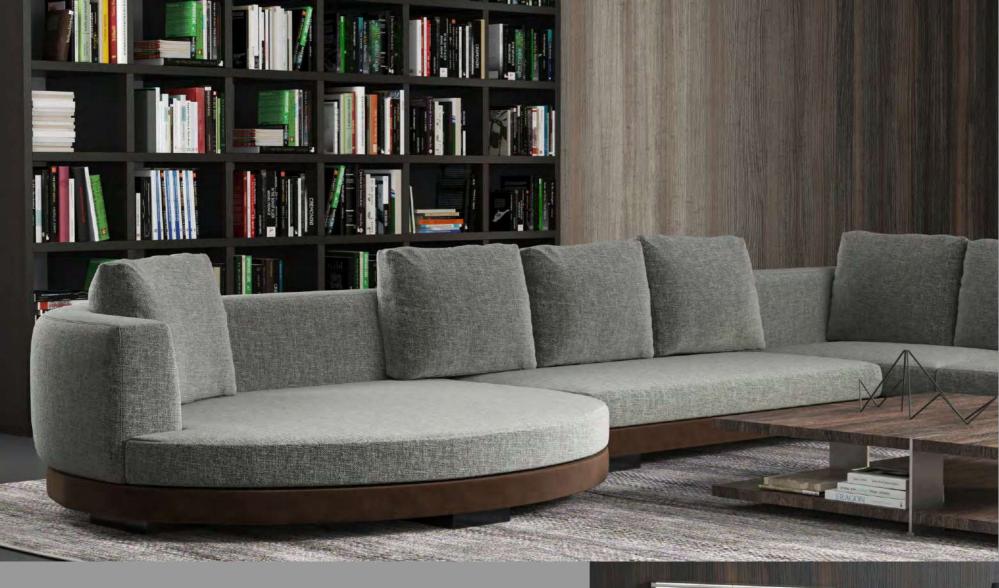

## LIVING

Modern L-shaped couch with clean lines and plush cushions. Perfect for relaxing in style.

Modern meets comfort in this spacious L-shaped sofa. Ideal for movie nights and family gatherings.

Cuddle up in comfort with this modern corner sofa! Soft fabric feels great on your skin. Spread out, snuggle up, and enjoy your own slice of living room heaven.

Supported by sleek, sturdy wooden legs. It's a symphony of textures for your living room oasis.

One sofa, endless options.

Design your dream living space, piece by comfy piece.

2 different kind of fabrics

Modular, Italian-Style corner sofa

Spacious kitchens, modern TV-Units covered with marble and more...

Modern design of furniture, modular sofa that is excellent for your space.
High-quailty kitchen cabinet boards.
Solid wood dining table.