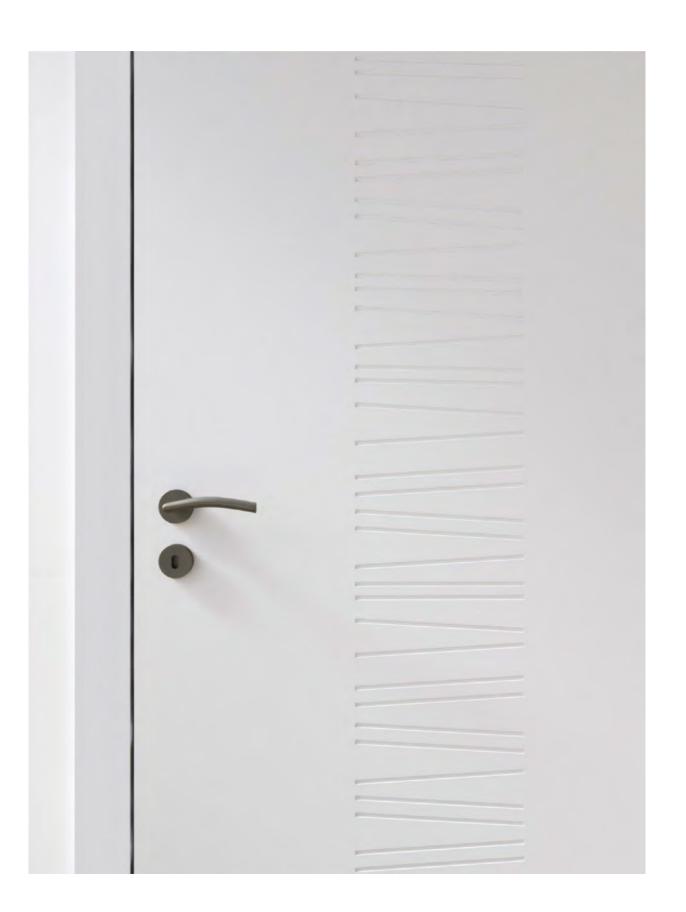

## INTERIOR DOORS...

# Interior doors for any space.

Quality-made door with wooden frame metalic handle and long-lasting color.

### Invisible door frame design.